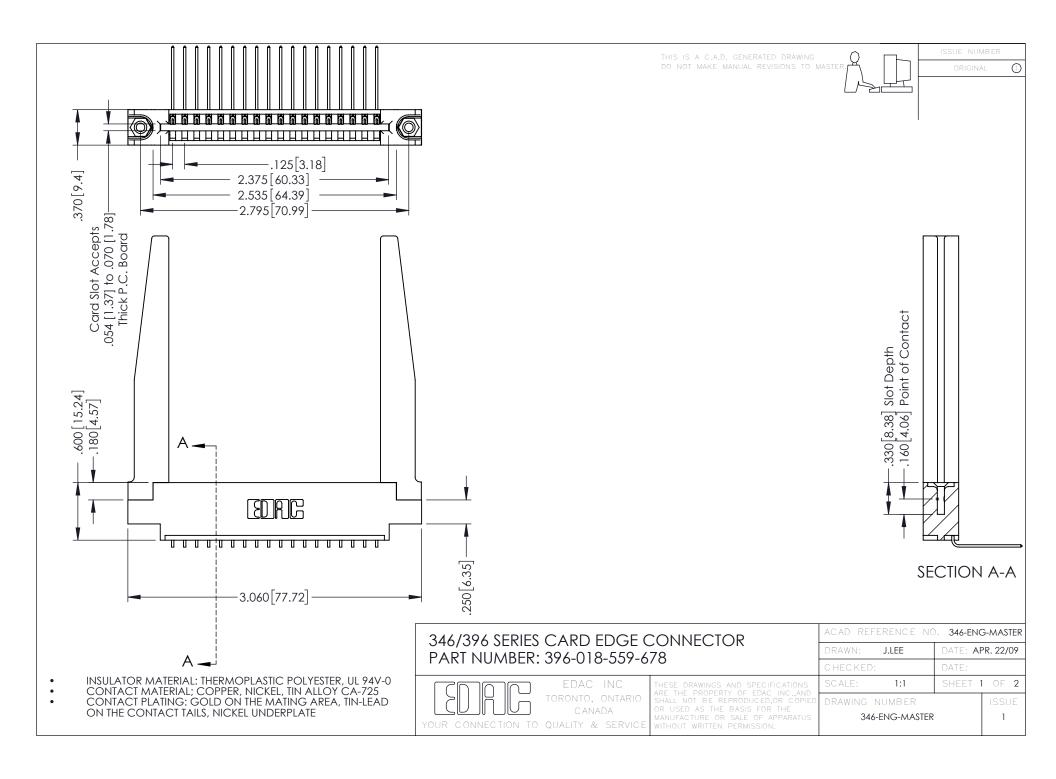

**Contact Code 555** 

**Contact Code 556** 

INSULATOR MATERIAL: THERMOPLASTIC POLYESTER, UL 94V-0 CONTACT MATERIAL; COPPER, NICKEL, TIN ALLOY CA-725

CONTACT PLATING: GOLD ON THE MATING AREA, TIN-LEAD ON THE CONTACT TAILS, NICKEL UNDERPLATE

## 346/396 SERIES CARD EDGE CONNECTOR CONTACT CODE 555,556,558,559,560 DIMENSIONS

YOUR CONNECTION TO QUALITY & SERVICE

|   | ACAD REFERENCE NO. 346-ENG-MASTER |                  |
|---|-----------------------------------|------------------|
|   | DRAWN: J.LEE                      | DATE: APR. 22/09 |
|   | CHECKED:                          | DATE:            |
|   | SCALE: 1:1                        | SHEET 2 OF 2     |
| D | DRAWING NUMBER                    | ISSUE            |

346-ENG-MASTER