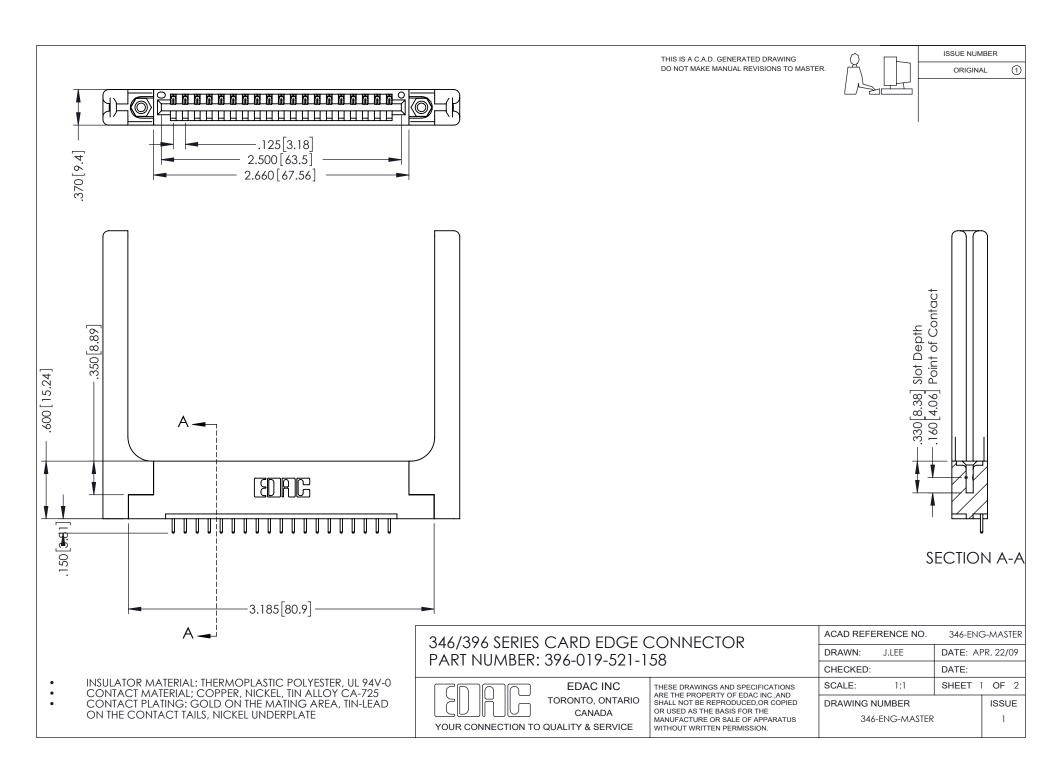

## **Contact Code 556**

INSULATOR MATERIAL: THERMOPLASTIC POLYESTER, UL 94V-0 CONTACT MATERIAL; COPPER, NICKEL, TIN ALLOY CA-725 CONTACT PLATING: GOLD ON THE MATING AREA, TIN-LEAD

ON THE CONTACT TAILS, NICKEL UNDERPLATE

## 346/396 SERIES CARD EDGE CONNECTOR CONTACT CODE 555,556,558,559,560 DIMENSIONS

YOUR CONNECTION TO QUALITY & SERVICE

**EDAC INC** TORONTO, ONTARIO CANADA

THESE DRAWINGS AND SPECIFICATIONS ARE THE PROPERTY OF EDAC INC.,AND SHALL NOT BE REPRODUCED, OR COPIED OR USED AS THE BASIS FOR THE MANUFACTURE OR SALE OF APPARATUS WITHOUT WRITTEN PERMISSION.