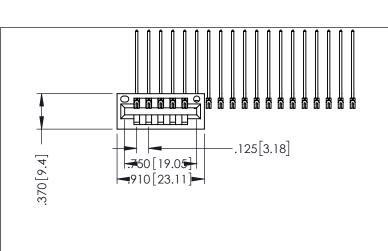

THIS IS A C.A.D. GENERATED DRAWING DO NOT MAKE MANUAL REVISIONS TO MAST

ISSUE NUMBER

ORIGINAL

1

INSULATOR MATERIAL: THERMOPLASTIC POLYESTER, UL 94V-0 CONTACT MATERIAL; COPPER, NICKEL, TIN ALLOY CA-725 CONTACT PLATING: GOLD ON THE MATING AREA, TIN-LEAD ON THE CONTACT TAILS, NICKEL UNDERPLATE 346/396 SERIES CARD EDGE CONNECTOR PART NUMBER: 396-019-559-101

DRAWING NUMBER ISSUE 346-ENG-MASTER 1

**Contact Code 555** 

**Contact Code 556** 

INSULATOR MATERIAL: THERMOPLASTIC POLYESTER, UL 94V-0 CONTACT MATERIAL; COPPER, NICKEL, TIN ALLOY CA-725

CONTACT PLATING: GOLD ON THE MATING AREA, TIN-LEAD ON THE CONTACT TAILS, NICKEL UNDERPLATE