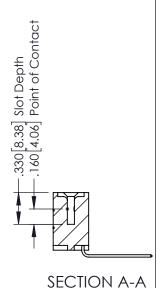

## 346/396 SERIES CARD EDGE CONNECTOR CONTACT CODE 555,556,558,559,560 DIMENSIONS

YOUR CONNECTION TO QUALITY & SERVICE

|   | ACAD REFERENCE NO | . 346-ENG-MASTER |
|---|-------------------|------------------|
|   | DRAWN: J.LEE      | DATE: APR. 22/09 |
|   | CHECKED:          | DATE:            |
|   | SCALE: 1:1        | SHEET 2 OF 2     |
| D | DRAWING NUMBER    | ISSUE            |