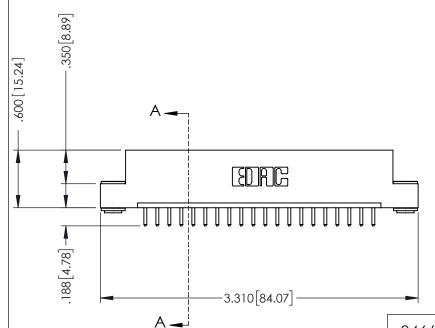

THIS IS A C.A.D. GENERATED DRAWING DO NOT MAKE MANUAL REVISIONS TO MASTER.

ISSUE NUMBER

ORIGINAL 1

.330 [8.38] Slot Depth .160 [4.06] Point of Contact

**SECTION A-A** 

346-ENG-MASTER

346/396 SERIES CARD EDGE CONNECTOR PART NUMBER: 396-020-520-103

## 346/396 SERIES CARD EDGE CONNECTOR CONTACT CODE 555,556,558,559,560 DIMENSIONS

YOUR CONNECTION TO QUALITY & SERVICE

**EDAC INC** TORONTO, ONTARIO CANADA

THESE DRAWINGS AND SPECIFICATIONS ARE THE PROPERTY OF EDAC INC.,AND SHALL NOT BE REPRODUCED, OR COPIED OR USED AS THE BASIS FOR THE MANUFACTURE OR SALE OF APPARATUS WITHOUT WRITTEN PERMISSION.