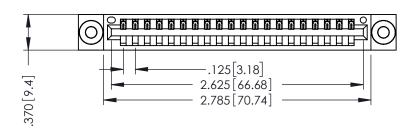

## 346/396 SERIES CARD EDGE CONNECTOR CONTACT CODE 555,556,558,559,560 DIMENSIONS

YOUR CONNECTION TO QUALITY & SERVICE

**EDAC INC** TORONTO, ONTARIO CANADA

THESE DRAWINGS AND SPECIFICATIONS ARE THE PROPERTY OF EDAC INC.,AND SHALL NOT BE REPRODUCED, OR COPIED OR USED AS THE BASIS FOR THE MANUFACTURE OR SALE OF APPARATUS WITHOUT WRITTEN PERMISSION.