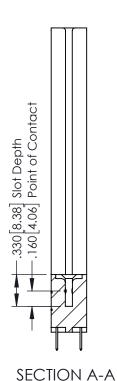

## 346/396 SERIES CARD EDGE CONNECTOR CONTACT CODE 555,556,558,559,560 DIMENSIONS

YOUR CONNECTION TO QUALITY & SERVICE

|   | ACAD REFERENCE NO. 346-ENG-MASTER |                  |
|---|-----------------------------------|------------------|
|   | DRAWN: J.LEE                      | DATE: APR. 22/09 |
|   | CHECKED:                          | DATE:            |
|   | SCALE: 1:1                        | SHEET 2 OF 2     |
| D | DRAWING NUMBER                    | ISSUE            |