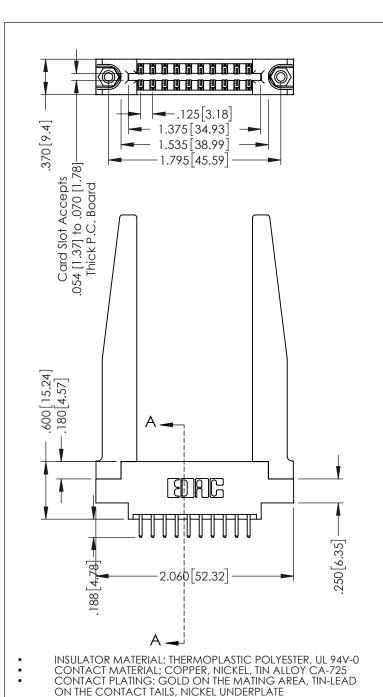

1

346/396 SERIES CARD EDGE CONNECTOR PART NUMBER: 396-020-520-878

YOUR CONNECTION TO QUALITY & SERVICE

346-ENG-MASTER DATE: APR. 22/09 J.LEE 1:1 SHEET 1 OF 2

346-ENG-MASTER

**Contact Code 555** 

**Contact Code 556** 

INSULATOR MATERIAL: THERMOPLASTIC POLYESTER, UL 94V-0 CONTACT MATERIAL; COPPER, NICKEL, TIN ALLOY CA-725 CONTACT PLATING: GOLD ON THE MATING AREA, TIN-LEAD

ON THE CONTACT TAILS, NICKEL UNDERPLATE