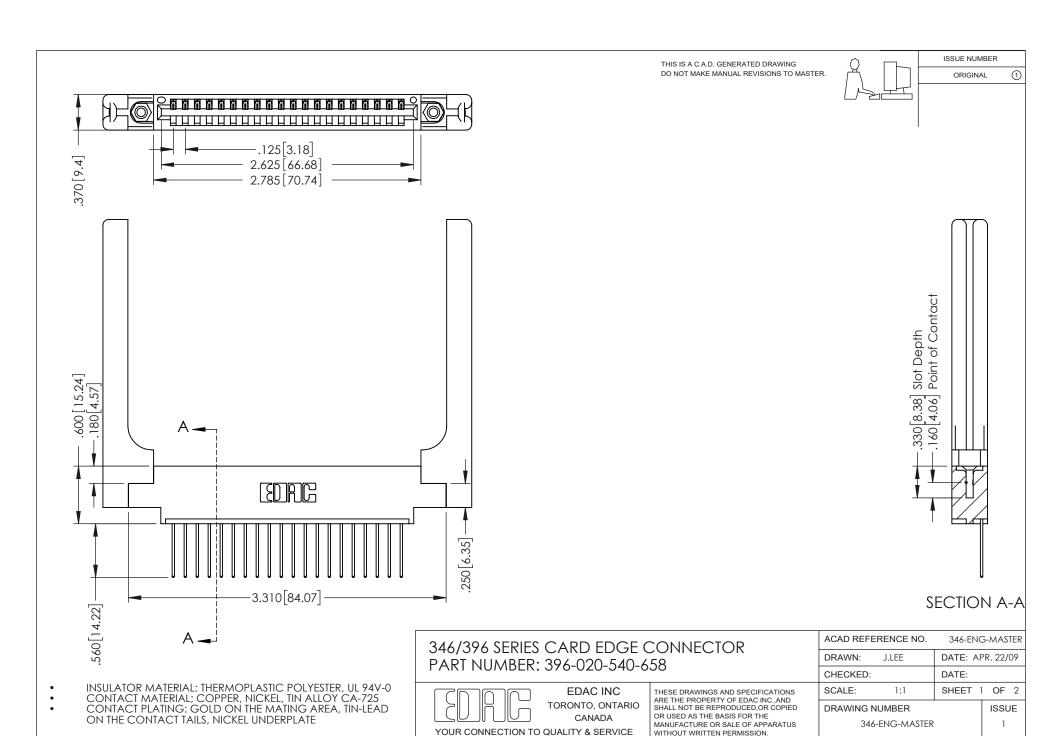

## **Contact Code 556**

INSULATOR MATERIAL: THERMOPLASTIC POLYESTER, UL 94V-0 CONTACT MATERIAL; COPPER, NICKEL, TIN ALLOY CA-725 CONTACT PLATING: GOLD ON THE MATING AREA, TIN-LEAD

ON THE CONTACT TAILS, NICKEL UNDERPLATE

## 346/396 SERIES CARD EDGE CONNECTOR CONTACT CODE 555,556,558,559,560 DIMENSIONS

YOUR CONNECTION TO QUALITY & SERVICE

**EDAC INC** TORONTO, ONTARIO CANADA

THESE DRAWINGS AND SPECIFICATIONS ARE THE PROPERTY OF EDAC INC.,AND SHALL NOT BE REPRODUCED, OR COPIED OR USED AS THE BASIS FOR THE MANUFACTURE OR SALE OF APPARATUS WITHOUT WRITTEN PERMISSION.