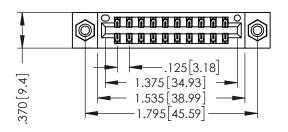

THIS IS A C.A.D. GENERATED DRAWING DO NOT MAKE MANUAL REVISIONS TO MASTER.

ISSUE NUMBER

ORIGINAL

1

INSULATOR MATERIAL: THERMOPLASTIC POLYESTER, UL 94V-0 CONTACT MATERIAL; COPPER, NICKEL, TIN ALLOY CA-725 CONTACT PLATING: GOLD ON THE MATING AREA, TIN-LEAD

ON THE CONTACT TAILS, NICKEL UNDERPLATE

346/396 SERIES CARD EDGE CONNECTOR PART NUMBER: 396-020-555-208

YOUR CONNECTION TO QUALITY & SERVICE

**EDAC INC** TORONTO, ONTARIO CANADA

THESE DRAWINGS AND SPECIFICATIONS ARE THE PROPERTY OF EDAC INC.,AND SHALL NOT BE REPRODUCED, OR COPIED OR USED AS THE BASIS FOR THE MANUFACTURE OR SALE OF APPARATUS WITHOUT WRITTEN PERMISSION.