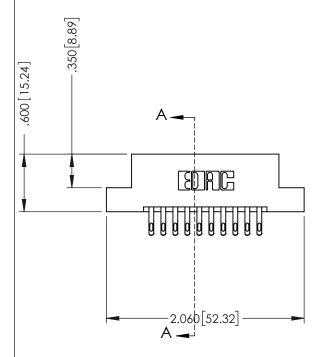

## **Contact Code 555**

## **Contact Code 556**

INSULATOR MATERIAL: THERMOPLASTIC POLYESTER, UL 94V-0 CONTACT MATERIAL; COPPER, NICKEL, TIN ALLOY CA-725 CONTACT PLATING: GOLD ON THE MATING AREA, TIN-LEAD

ON THE CONTACT TAILS, NICKEL UNDERPLATE