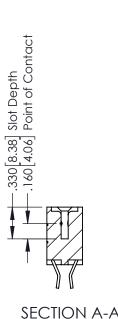

## **Contact Code 555**

## **Contact Code 556**

INSULATOR MATERIAL: THERMOPLASTIC POLYESTER, UL 94V-0 CONTACT MATERIAL; COPPER, NICKEL, TIN ALLOY CA-725 CONTACT PLATING: GOLD ON THE MATING AREA, TIN-LEAD

ON THE CONTACT TAILS, NICKEL UNDERPLATE