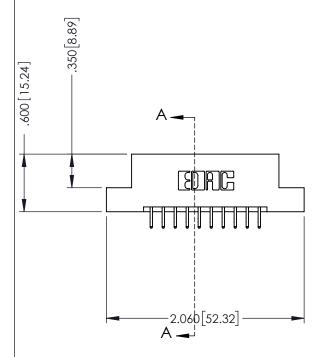

## **Contact Code 555**

## **Contact Code 556**

INSULATOR MATERIAL: THERMOPLASTIC POLYESTER, UL 94V-0 CONTACT MATERIAL; COPPER, NICKEL, TIN ALLOY CA-725 CONTACT PLATING: GOLD ON THE MATING AREA, TIN-LEAD

ON THE CONTACT TAILS, NICKEL UNDERPLATE

## 346/396 SERIES CARD EDGE CONNECTOR CONTACT CODE 555,556,558,559,560 DIMENSIONS

YOUR CONNECTION TO QUALITY & SERVICE

**EDAC INC** TORONTO, ONTARIO CANADA

THESE DRAWINGS AND SPECIFICATIONS ARE THE PROPERTY OF EDAC INC.,AND SHALL NOT BE REPRODUCED, OR COPIED OR USED AS THE BASIS FOR THE MANUFACTURE OR SALE OF APPARATUS WITHOUT WRITTEN PERMISSION.