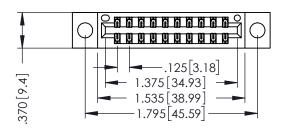

THIS IS A C.A.D. GENERATED DRAWING DO NOT MAKE MANUAL REVISIONS TO MASTER.

ISSUE NUMBER

ORIGINAL

1

INSULATOR MATERIAL: THERMOPLASTIC POLYESTER, UL 94V-0 CONTACT MATERIAL; COPPER, NICKEL, TIN ALLOY CA-725 CONTACT PLATING: GOLD ON THE MATING AREA, TIN-LEAD

ON THE CONTACT TAILS, NICKEL UNDERPLATE

346/396 SERIES CARD EDGE CONNECTOR PART NUMBER: 396-020-556-204

YOUR CONNECTION TO QUALITY & SERVICE

**EDAC INC** TORONTO, ONTARIO CANADA

THESE DRAWINGS AND SPECIFICATIONS ARE THE PROPERTY OF EDAC INC.,AND SHALL NOT BE REPRODUCED, OR COPIED OR USED AS THE BASIS FOR THE MANUFACTURE OR SALE OF APPARATUS WITHOUT WRITTEN PERMISSION.

| ACAD REFERENCE NO. |      | 346-ENG-MASTER |           |
|--------------------|------|----------------|-----------|
| DRAWN: J.          | .LEE | DATE: AF       | PR. 22/09 |
| CHECKED:           |      | DATE:          |           |
| SCALE:             | 1:1  | SHEET 1        | OF 2      |
| DRAWING NUM        | MBER |                | ISSUE     |
| 0.47 ENIO 1446TED  |      |                |           |