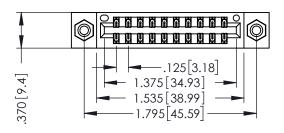

THIS IS A C.A.D. GENERATED DRAWING DO NOT MAKE MANUAL REVISIONS TO MASTER.

ISSUE NUMBER

ORIGINAL

1

INSULATOR MATERIAL: THERMOPLASTIC POLYESTER, UL 94V-0 CONTACT MATERIAL; COPPER, NICKEL, TIN ALLOY CA-725 CONTACT PLATING: GOLD ON THE MATING AREA, TIN-LEAD

ON THE CONTACT TAILS, NICKEL UNDERPLATE

346/396 SERIES CARD EDGE CONNECTOR PART NUMBER: 396-020-556-208

YOUR CONNECTION TO QUALITY & SERVICE

**EDAC INC** TORONTO, ONTARIO CANADA

THESE DRAWINGS AND SPECIFICATIONS ARE THE PROPERTY OF EDAC INC.,AND SHALL NOT BE REPRODUCED, OR COPIED OR USED AS THE BASIS FOR THE MANUFACTURE OR SALE OF APPARATUS WITHOUT WRITTEN PERMISSION.

| ACAD REFERENCE NO. |       | 346-ENG-MASTER |           |
|--------------------|-------|----------------|-----------|
| DRAWN:             | J.LEE | DATE: AF       | PR. 22/09 |
| CHECKED:           |       | DATE:          |           |
| SCALE:             | 1:1   | SHEET 1        | OF 2      |
| DRAWING N          | UMBER |                | ISSUE     |
| 0.44.5110.111.0755 |       |                |           |