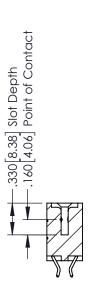

346-ENG-MASTER

**SECTION A-A** 

ISSUE NUMBER ORIGINAL 1

## **Contact Code 555**

## **Contact Code 556**

INSULATOR MATERIAL: THERMOPLASTIC POLYESTER, UL 94V-0 CONTACT MATERIAL; COPPER, NICKEL, TIN ALLOY CA-725 CONTACT PLATING: GOLD ON THE MATING AREA, TIN-LEAD

ON THE CONTACT TAILS, NICKEL UNDERPLATE