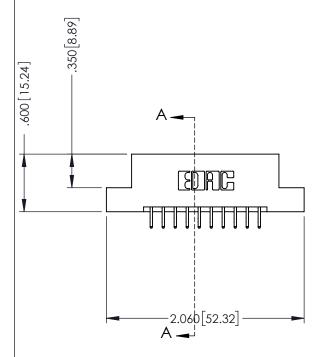

## 346/396 SERIES CARD EDGE CONNECTOR CONTACT CODE 555,556,558,559,560 DIMENSIONS

YOUR CONNECTION TO QUALITY & SERVICE

**EDAC INC** TORONTO, ONTARIO CANADA

THESE DRAWINGS AND SPECIFICATIONS ARE THE PROPERTY OF EDAC INC.,AND SHALL NOT BE REPRODUCED, OR COPIED OR USED AS THE BASIS FOR THE MANUFACTURE OR SALE OF APPARATUS WITHOUT WRITTEN PERMISSION.

|  | ACAD REFERENCE NO. | 346-ENG-MASTER   |  |
|--|--------------------|------------------|--|
|  | DRAWN: J.LEE       | DATE: APR. 22/09 |  |
|  | CHECKED:           | DATE:            |  |
|  | SCALE: 1:1         | SHEET 2 OF 2     |  |
|  | DRAWING NUMBER     | ISSUE            |  |
|  | 346-ENG-MASTER     | 1                |  |