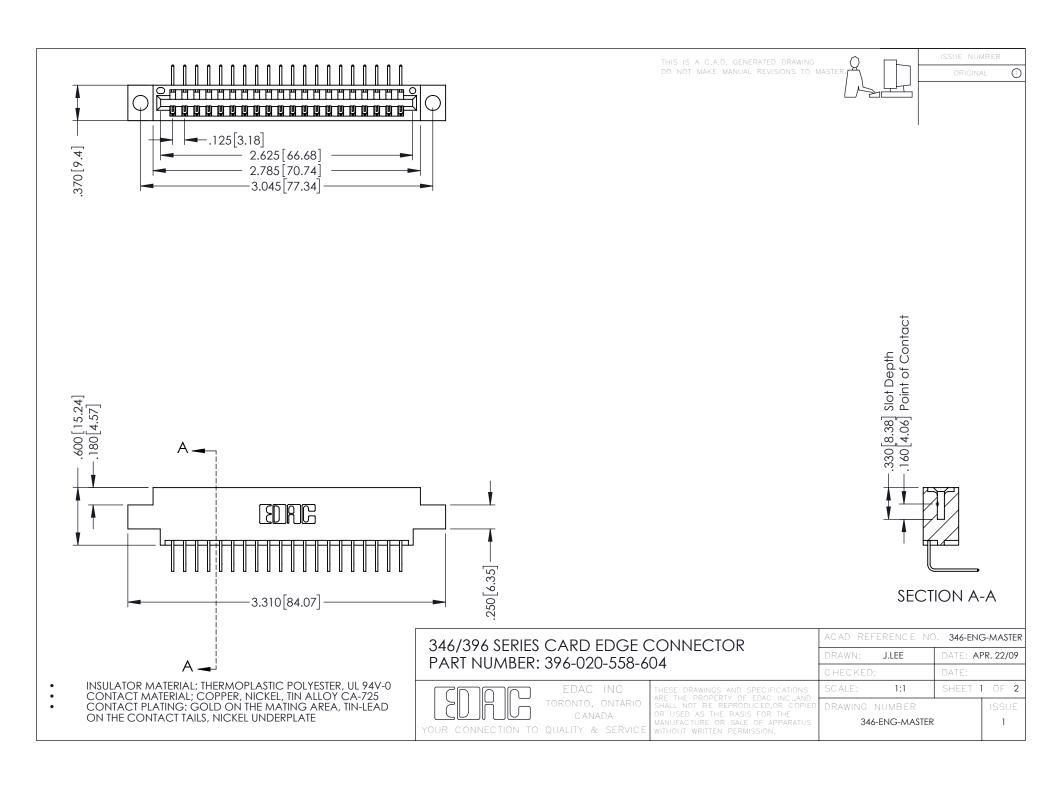

**Contact Code 555** 

**Contact Code 556** 

INSULATOR MATERIAL: THERMOPLASTIC POLYESTER, UL 94V-0 CONTACT MATERIAL; COPPER, NICKEL, TIN ALLOY CA-725

CONTACT PLATING: GOLD ON THE MATING AREA, TIN-LEAD ON THE CONTACT TAILS, NICKEL UNDERPLATE