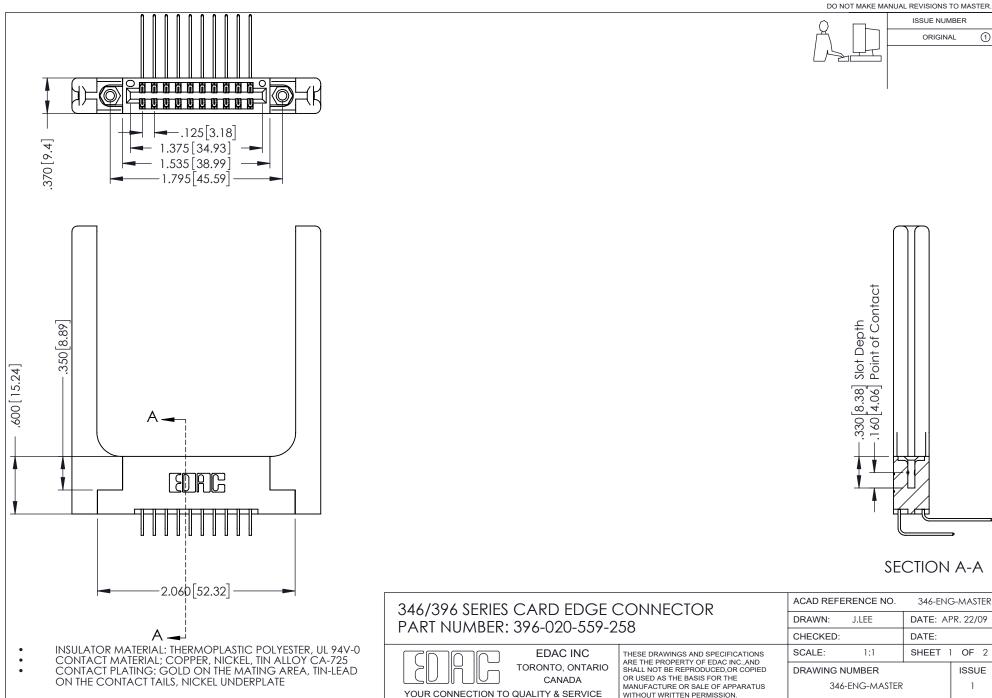

## **Contact Code 556**

INSULATOR MATERIAL: THERMOPLASTIC POLYESTER, UL 94V-0 CONTACT MATERIAL; COPPER, NICKEL, TIN ALLOY CA-725 CONTACT PLATING: GOLD ON THE MATING AREA, TIN-LEAD

ON THE CONTACT TAILS, NICKEL UNDERPLATE