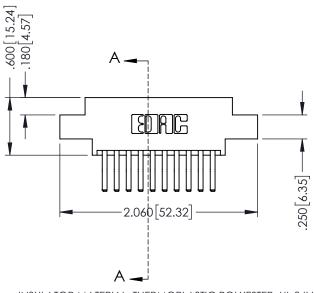

THIS IS A C.A.D. GENERATED DRAWING DO NOT MAKE MANUAL REVISIONS TO MASTER.

ISSUE NUMBER

ORIGINAL

1

INSULATOR MATERIAL: THERMOPLASTIC POLYESTER, UL 94V-0 CONTACT MATERIAL; COPPER, NICKEL, TIN ALLOY CA-725 CONTACT PLATING: GOLD ON THE MATING AREA, TIN-LEAD ON THE CONTACT TAILS, NICKEL UNDERPLATE .330[8.38] Slot Depth .160[4.06] Point of Contact

346/396 SERIES CARD EDGE CONNECTOR PART NUMBER: 396-020-560-804

SONG TION T

EDAC INC TORONTO, ONTARIO CANADA

YOUR CONNECTION TO QUALITY & SERVICE

THESE DRAWINGS AND SPECIFICATIONS ARE THE PROPERTY OF EDAC INC.,AND SHALL NOT BE REPRODUCED,OR COPEL OR USED AS THE BASIS FOR THE MANUFACTURE OR SALE OF APPARATUS WITHOUT WRITTEN PERMISSION.

|   | ACAD REFERENCE NO | . 346-ENG-MASTER        |
|---|-------------------|-------------------------|
|   | DRAWN: J.LEE      | DATE: <b>APR. 22/09</b> |
|   | CHECKED:          | DATE:                   |
|   | SCALE: 1:1        | SHEET 1 OF 2            |
| ) | DRAWING NUMBER    | ISSUE                   |