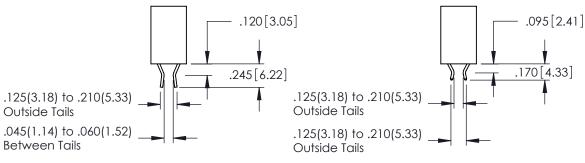

**SECTION A-A** 

DRAWING NUMBER

346-ENG-MASTER

1

**Contact Code 555** 

**Contact Code 556** 

INSULATOR MATERIAL: THERMOPLASTIC POLYESTER, UL 94V-0 CONTACT MATERIAL; COPPER, NICKEL, TIN ALLOY CA-725 CONTACT PLATING: GOLD ON THE MATING AREA, TIN-LEAD

ON THE CONTACT TAILS, NICKEL UNDERPLATE

## 346/396 SERIES CARD EDGE CONNECTOR CONTACT CODE 555,556,558,559,560 DIMENSIONS

YOUR CONNECTION TO QUALITY & SERVICE

|   | ACAD REFERENCE NO. 346-ENG-MASTER |                  |  |
|---|-----------------------------------|------------------|--|
|   | DRAWN: J.LEE                      | DATE: APR. 22/09 |  |
| ) | CHECKED:                          | DATE:            |  |
|   | SCALE: 1:1                        | SHEET 2 OF 2     |  |
| D | DRAWING NUMBER                    | ISSUE            |  |