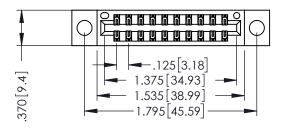

346/396 SERIES CARD EDGE CONNECTOR PART NUMBER: 396-020-560-804

SONG TION T

EDAC INC TORONTO, ONTARIO CANADA

YOUR CONNECTION TO QUALITY & SERVICE

THESE DRAWINGS AND SPECIFICATIONS ARE THE PROPERTY OF EDAC INC.,AND SHALL NOT BE REPRODUCED,OR COPEL OR USED AS THE BASIS FOR THE MANUFACTURE OR SALE OF APPARATUS WITHOUT WRITTEN PERMISSION.

|   | ACAD REFERENCE NO | . 346-ENG-MASTER        |
|---|-------------------|-------------------------|
|   | DRAWN: J.LEE      | DATE: <b>APR. 22/09</b> |
|   | CHECKED:          | DATE:                   |
|   | SCALE: 1:1        | SHEET 1 OF 2            |
| ) | DRAWING NUMBER    | ISSUE                   |