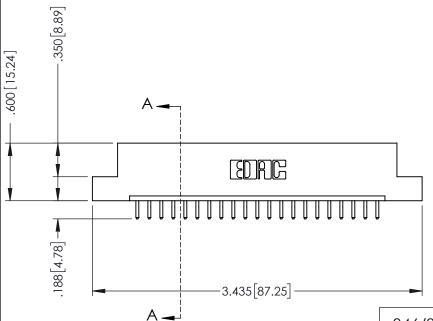

## **Contact Code 555**

## **Contact Code 556**

INSULATOR MATERIAL: THERMOPLASTIC POLYESTER, UL 94V-0 CONTACT MATERIAL; COPPER, NICKEL, TIN ALLOY CA-725 CONTACT PLATING: GOLD ON THE MATING AREA, TIN-LEAD

ON THE CONTACT TAILS, NICKEL UNDERPLATE