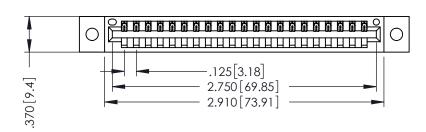

THIS IS A C.A.D. GENERATED DRAWING DO NOT MAKE MANUAL REVISIONS TO MASTER.

ISSUE NUMBER

ORIGINAL

1

.330 [8.38] Slot Depth .160 [4.06] Point of Contact SECTION A-A

346/396 SERIES CARD EDGE CONNECTOR PART NUMBER: 396-021-520-102

INSULATOR MATERIAL: THERMOPLASTIC POLYESTER, UL 94V-0 CONTACT MATERIAL; COPPER, NICKEL, TIN ALLOY CA-725 CONTACT PLATING: GOLD ON THE MATING AREA, TIN-LEAD

ON THE CONTACT TAILS, NICKEL UNDERPLATE

ISSUE NUMBER ORIGINAL 1