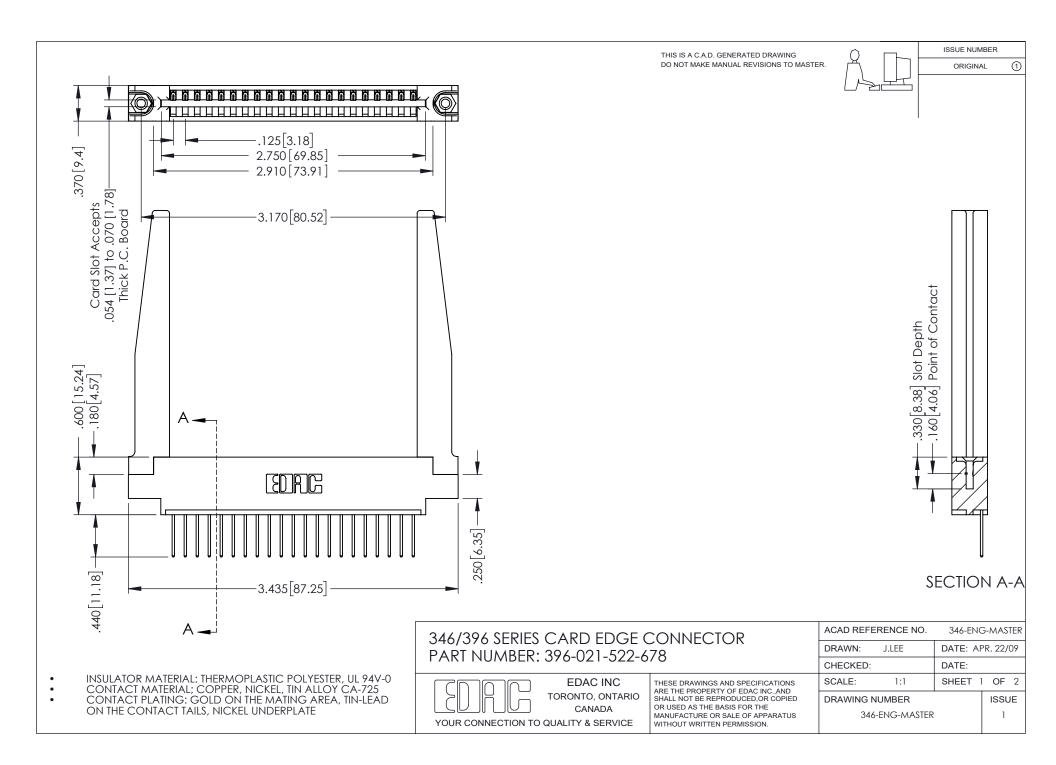

## **Contact Code 556**

INSULATOR MATERIAL: THERMOPLASTIC POLYESTER, UL 94V-0 CONTACT MATERIAL; COPPER, NICKEL, TIN ALLOY CA-725 CONTACT PLATING: GOLD ON THE MATING AREA, TIN-LEAD

ON THE CONTACT TAILS, NICKEL UNDERPLATE

## 346/396 SERIES CARD EDGE CONNECTOR CONTACT CODE 555,556,558,559,560 DIMENSIONS

YOUR CONNECTION TO QUALITY & SERVICE

**EDAC INC** TORONTO, ONTARIO CANADA

THESE DRAWINGS AND SPECIFICATIONS ARE THE PROPERTY OF EDAC INC.,AND SHALL NOT BE REPRODUCED, OR COPIED OR USED AS THE BASIS FOR THE MANUFACTURE OR SALE OF APPARATUS WITHOUT WRITTEN PERMISSION.