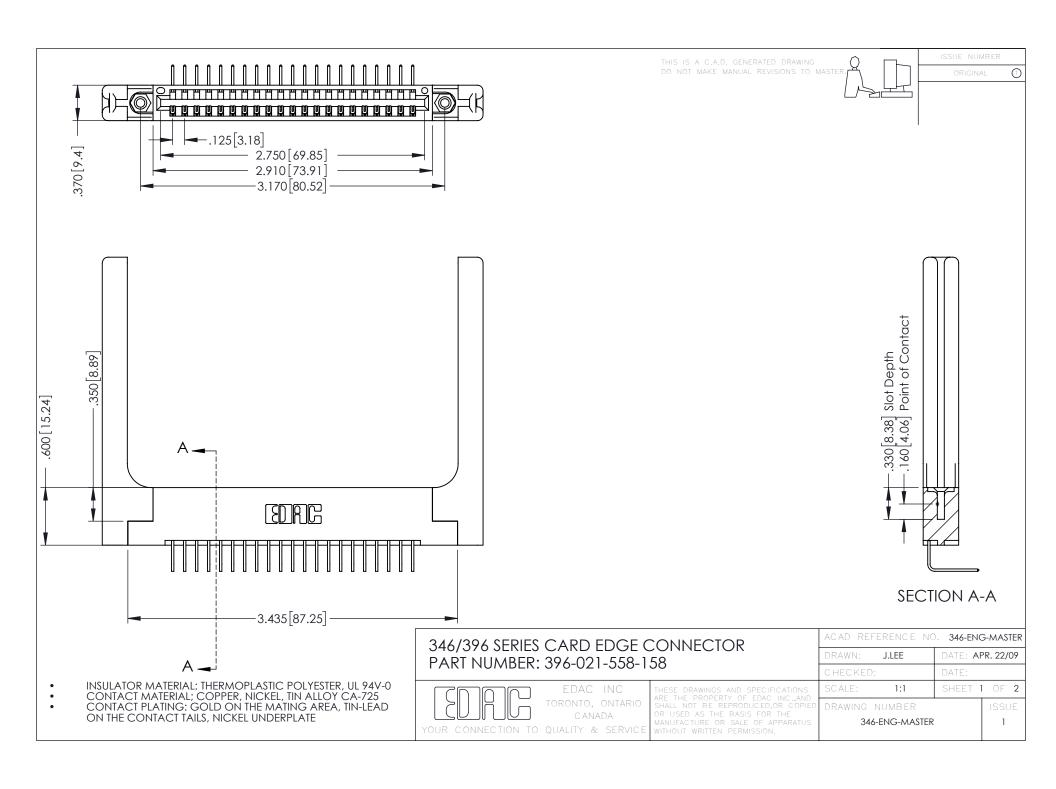

**Contact Code 555** 

**Contact Code 556** 

INSULATOR MATERIAL: THERMOPLASTIC POLYESTER, UL 94V-0 CONTACT MATERIAL; COPPER, NICKEL, TIN ALLOY CA-725

CONTACT PLATING: GOLD ON THE MATING AREA, TIN-LEAD ON THE CONTACT TAILS, NICKEL UNDERPLATE

## 346/396 SERIES CARD EDGE CONNECTOR CONTACT CODE 555,556,558,559,560 DIMENSIONS

YOUR CONNECTION TO QUALITY & SERVICE

|   | ACAD REFERENCE NO. 346-ENG-MASTER |                  |
|---|-----------------------------------|------------------|
|   | DRAWN: J.LEE                      | DATE: APR. 22/09 |
|   | CHECKED:                          | DATE:            |
|   | SCALE: 1:1                        | SHEET 2 OF 2     |
| D | DRAWING NUMBER                    | ISSUE            |