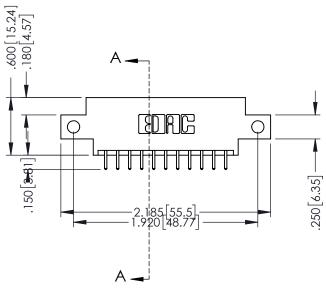

1

INSULATOR MATERIAL: THERMOPLASTIC POLYESTER, UL 94V-0 CONTACT MATERIAL; COPPER, NICKEL, TIN ALLOY CA-725 CONTACT PLATING: GOLD ON THE MATING AREA, TIN-LEAD ON THE CONTACT TAILS, NICKEL UNDERPLATE

SECTION A-A

## 346/396 SERIES CARD EDGE CONNECTOR CONTACT CODE 555,556,558,559,560 DIMENSIONS

YOUR CONNECTION TO QUALITY & SERVICE

|   | ACAD REFERENCE NO. 346-ENG-MASTER |                  |  |
|---|-----------------------------------|------------------|--|
|   | DRAWN: J.LEE                      | DATE: APR. 22/09 |  |
| • | CHECKED:                          | DATE:            |  |
|   | SCALE: 1:1                        | SHEET 2 OF 2     |  |
| D | DRAWING NUMBER                    | ISSUE            |  |