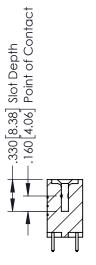

**Contact Code 555** 

**Contact Code 556** 

INSULATOR MATERIAL: THERMOPLASTIC POLYESTER, UL 94V-0 CONTACT MATERIAL; COPPER, NICKEL, TIN ALLOY CA-725 CONTACT PLATING: GOLD ON THE MATING AREA, TIN-LEAD

ON THE CONTACT TAILS, NICKEL UNDERPLATE