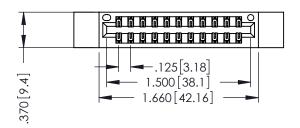

## 346/396 SERIES CARD EDGE CONNECTOR PART NUMBER: 396-022-521-812

|   | ACAD REFERENCE NO | CE NO. 346-ENG-MASTER |  |
|---|-------------------|-----------------------|--|
|   | DRAWN: J.LEE      | DATE: APR. 22/09      |  |
|   | CHECKED:          | DATE:                 |  |
|   | SCALE: 1:1        | SHEET 1 OF 2          |  |
| 0 | DRAWING NUMBER    | ISSUE                 |  |
|   | 346-ENG-MASTER    | 1                     |  |