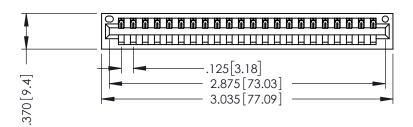

THIS IS A C.A.D. GENERATED DRAWING DO NOT MAKE MANUAL REVISIONS TO MASTER.

ISSUE NUMBER

ORIGINAL

1

.330 [8.38] Slot Depth .160 [4.06] Point of Contact **SECTION A-A** 

INSULATOR MATERIAL: THERMOPLASTIC POLYESTER, UL 94V-0 CONTACT MATERIAL; COPPER, NICKEL, TIN ALLOY CA-725 CONTACT PLATING: GOLD ON THE MATING AREA, TIN-LEAD ON THE CONTACT TAILS, NICKEL UNDERPLATE

346/396 SERIES CARD EDGE CONNECTOR PART NUMBER: 396-022-526-101

YOUR CONNECTION TO QUALITY & SERVICE

**EDAC INC** TORONTO, ONTARIO CANADA

THESE DRAWINGS AND SPECIFICATIONS ARE THE PROPERTY OF EDAC INC., AND SHALL NOT BE REPRODUCED,OR COPIED OR USED AS THE BASIS FOR THE MANUFACTURE OR SALE OF APPARATUS WITHOUT WRITTEN PERMISSION.

| ACAD REFERENCE NO. | 346-ENG-MASTER   |
|--------------------|------------------|
| DRAWN: J.LEE       | DATE: APR. 22/09 |
| CHECKED:           | DATE:            |
| SCALE: 1:1         | SHEET 1 OF 2     |
| DRAWING NUMBER     | ISSUE            |
| 346-ENG-MASTER     | 1                |