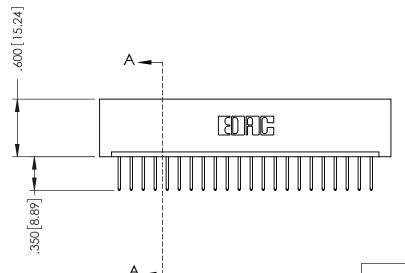

THIS IS A C.A.D. GENERATED DRAWING DO NOT MAKE MANUAL REVISIONS TO MASTER.

ISSUE NUMBER

ORIGINAL

1

.330 [8.38] Slot Depth .160 [4.06] Point of Contact **SECTION A-A** 

INSULATOR MATERIAL: THERMOPLASTIC POLYESTER, UL 94V-0 CONTACT MATERIAL; COPPER, NICKEL, TIN ALLOY CA-725 CONTACT PLATING: GOLD ON THE MATING AREA, TIN-LEAD ON THE CONTACT TAILS, NICKEL UNDERPLATE

346/396 SERIES CARD EDGE CONNECTOR PART NUMBER: 396-022-526-101

YOUR CONNECTION TO QUALITY & SERVICE

**EDAC INC** TORONTO, ONTARIO CANADA

THESE DRAWINGS AND SPECIFICATIONS ARE THE PROPERTY OF EDAC INC., AND SHALL NOT BE REPRODUCED,OR COPIED OR USED AS THE BASIS FOR THE MANUFACTURE OR SALE OF APPARATUS WITHOUT WRITTEN PERMISSION.

| ACAD REFERENCE NO. | 346-ENG-MASTER   |
|--------------------|------------------|
| DRAWN: J.LEE       | DATE: APR. 22/09 |
| CHECKED:           | DATE:            |
| SCALE: 1:1         | SHEET 1 OF 2     |
| DRAWING NUMBER     | ISSUE            |
| 346-ENG-MASTER     | 1                |