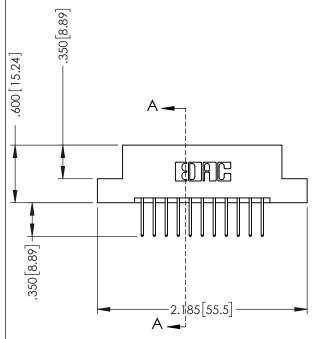

## 346/396 SERIES CARD EDGE CONNECTOR CONTACT CODE 555,556,558,559,560 DIMENSIONS

YOUR CONNECTION TO QUALITY & SERVICE

**EDAC INC** TORONTO, ONTARIO CANADA

THESE DRAWINGS AND SPECIFICATIONS ARE THE PROPERTY OF EDAC INC.,AND SHALL NOT BE REPRODUCED, OR COPIED OR USED AS THE BASIS FOR THE MANUFACTURE OR SALE OF APPARATUS WITHOUT WRITTEN PERMISSION.

## **Contact Code 556**

INSULATOR MATERIAL: THERMOPLASTIC POLYESTER, UL 94V-0 CONTACT MATERIAL; COPPER, NICKEL, TIN ALLOY CA-725 CONTACT PLATING: GOLD ON THE MATING AREA, TIN-LEAD

ON THE CONTACT TAILS, NICKEL UNDERPLATE