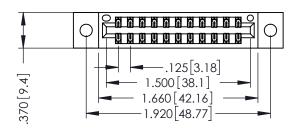

346/396 SERIES CARD EDGE CONNECTOR PART NUMBER: 396-022-526-202

YOUR CONNECTION TO QUALITY & SERVICE

**EDAC INC** TORONTO, ONTARIO CANADA

THESE DRAWINGS AND SPECIFICATIONS ARE THE PROPERTY OF EDAC INC., AND SHALL NOT BE REPRODUCED,OR COPIED OR USED AS THE BASIS FOR THE MANUFACTURE OR SALE OF APPARATUS WITHOUT WRITTEN PERMISSION.

THIS IS A C.A.D. GENERATED DRAWING DO NOT MAKE MANUAL REVISIONS TO MASTER.

ISSUE NUMBER

ORIGINAL

1

- INSULATOR MATERIAL: THERMOPLASTIC POLYESTER, UL 94V-0 CONTACT MATERIAL; COPPER, NICKEL, TIN ALLOY CA-725 CONTACT PLATING: GOLD ON THE MATING AREA, TIN-LEAD
  - ON THE CONTACT TAILS, NICKEL UNDERPLATE