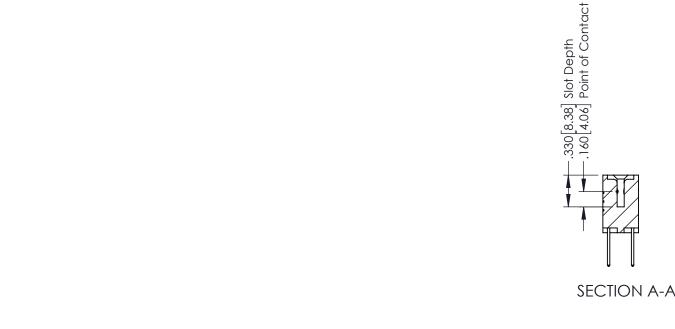

## 346/396 SERIES CARD EDGE CONNECTOR CONTACT CODE 555,556,558,559,560 DIMENSIONS

YOUR CONNECTION TO QUALITY & SERVICE

**EDAC INC** TORONTO, ONTARIO CANADA

THESE DRAWINGS AND SPECIFICATIONS ARE THE PROPERTY OF EDAC INC.,AND SHALL NOT BE REPRODUCED, OR COPIED OR USED AS THE BASIS FOR THE MANUFACTURE OR SALE OF APPARATUS WITHOUT WRITTEN PERMISSION.

## **Contact Code 556**

INSULATOR MATERIAL: THERMOPLASTIC POLYESTER, UL 94V-0 CONTACT MATERIAL; COPPER, NICKEL, TIN ALLOY CA-725 CONTACT PLATING: GOLD ON THE MATING AREA, TIN-LEAD

ON THE CONTACT TAILS, NICKEL UNDERPLATE