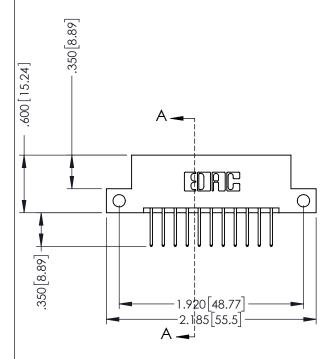

## 346/396 SERIES CARD EDGE CONNECTOR CONTACT CODE 555,556,558,559,560 DIMENSIONS

YOUR CONNECTION TO QUALITY & SERVICE

**EDAC INC** TORONTO, ONTARIO CANADA

THESE DRAWINGS AND SPECIFICATIONS ARE THE PROPERTY OF EDAC INC.,AND SHALL NOT BE REPRODUCED, OR COPIED OR USED AS THE BASIS FOR THE MANUFACTURE OR SALE OF APPARATUS WITHOUT WRITTEN PERMISSION.

|                | ACAD REFERENCE NO. | 346-ENG-MASTER   |
|----------------|--------------------|------------------|
|                | DRAWN: J.LEE       | DATE: APR. 22/09 |
| )              | CHECKED:           | DATE:            |
|                | SCALE: 1:1         | SHEET 2 OF 2     |
|                | DRAWING NUMBER     | ISSUE            |
| 346-ENG-MASTER |                    | 1                |