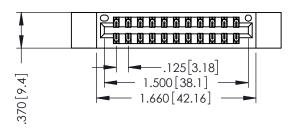

346/396 SERIES CARD EDGE CONNECTOR PART NUMBER: 396-022-526-212

**EDAC INC** TORONTO, ONTARIO CANADA

THESE DRAWINGS AND SPECIFICATIONS ARE THE PROPERTY OF EDAC INC.,AND SHALL NOT BE REPRODUCED,OR COPIED OR USED AS THE BASIS FOR THE MANUFACTURE OR SALE OF APPARATUS WITHOUT WRITTEN PERMISSION.

| ACAD REFERENCE NO. | 346-ENG-MASTER   |
|--------------------|------------------|
| DRAWN: J.LEE       | DATE: APR. 22/09 |
| CHECKED:           | DATE:            |
| SCALE: 1:1         | SHEET 1 OF 2     |
| DRAWING NUMBER     | ISSUE            |