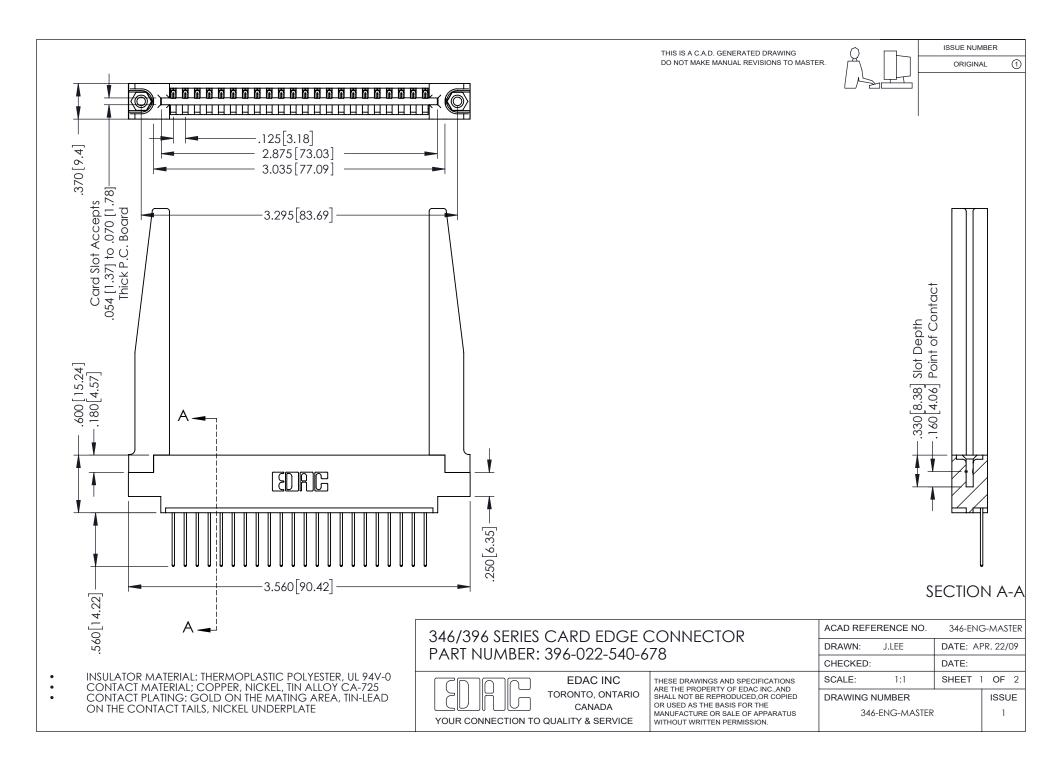

## **Contact Code 556**

INSULATOR MATERIAL: THERMOPLASTIC POLYESTER, UL 94V-0 CONTACT MATERIAL; COPPER, NICKEL, TIN ALLOY CA-725 CONTACT PLATING: GOLD ON THE MATING AREA, TIN-LEAD

ON THE CONTACT TAILS, NICKEL UNDERPLATE

## 346/396 SERIES CARD EDGE CONNECTOR CONTACT CODE 555,556,558,559,560 DIMENSIONS

YOUR CONNECTION TO QUALITY & SERVICE

**EDAC INC** TORONTO, ONTARIO CANADA

THESE DRAWINGS AND SPECIFICATIONS ARE THE PROPERTY OF EDAC INC.,AND SHALL NOT BE REPRODUCED, OR COPIED OR USED AS THE BASIS FOR THE MANUFACTURE OR SALE OF APPARATUS WITHOUT WRITTEN PERMISSION.