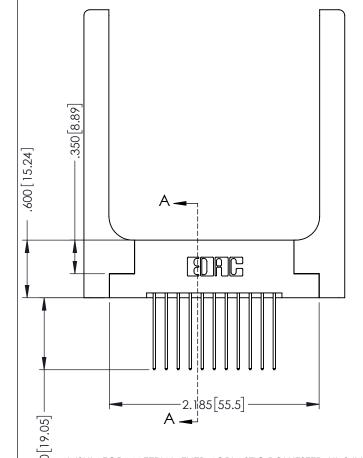

346-ENG-MASTER

Slot Depth Point of Contact .330[8.38] : .160[4.06] |

SECTION A-A

ISSUE NUMBER ORIGINAL 1

## **Contact Code 555**

## **Contact Code 556**

INSULATOR MATERIAL: THERMOPLASTIC POLYESTER, UL 94V-0 CONTACT MATERIAL; COPPER, NICKEL, TIN ALLOY CA-725 CONTACT PLATING: GOLD ON THE MATING AREA, TIN-LEAD

ON THE CONTACT TAILS, NICKEL UNDERPLATE

## 346/396 SERIES CARD EDGE CONNECTOR CONTACT CODE 555,556,558,559,560 DIMENSIONS

YOUR CONNECTION TO QUALITY & SERVICE

**EDAC INC** TORONTO, ONTARIO CANADA

THESE DRAWINGS AND SPECIFICATIONS ARE THE PROPERTY OF EDAC INC.,AND SHALL NOT BE REPRODUCED, OR COPIED OR USED AS THE BASIS FOR THE MANUFACTURE OR SALE OF APPARATUS WITHOUT WRITTEN PERMISSION.