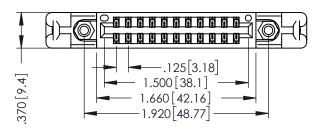

346/396 SERIES CARD EDGE CONNECTOR PART NUMBER: 396-022-541-258

YOUR CONNECTION TO QUALITY & SERVICE

**EDAC INC** TORONTO, ONTARIO CANADA

THESE DRAWINGS AND SPECIFICATIONS ARE THE PROPERTY OF EDAC INC.,AND SHALL NOT BE REPRODUCED,OR COPIED OR USED AS THE BASIS FOR THE MANUFACTURE OR SALE OF APPARATUS WITHOUT WRITTEN PERMISSION.

THIS IS A C.A.D. GENERATED DRAWING DO NOT MAKE MANUAL REVISIONS TO MASTER.

ISSUE NUMBER

ORIGINAL

1

INSULATOR MATERIAL: THERMOPLASTIC POLYESTER, UL 94V-0 CONTACT MATERIAL; COPPER, NICKEL, TIN ALLOY CA-725 CONTACT PLATING: GOLD ON THE MATING AREA, TIN-LEAD ON THE CONTACT TAILS, NICKEL UNDERPLATE