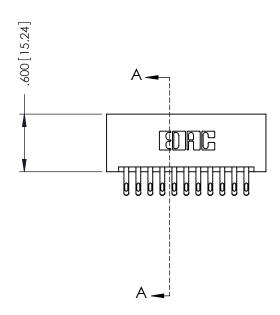

346-ENG-MASTER

**SECTION A-A** 

ORIGINAL 1

ISSUE NUMBER

.120[3.05] .095[2.41] .170 [4.33] .245 [6.22] .125(3.18) to .210(5.33) .125(3.18) to .210(5.33) Outside Tails **Outside Tails** .045(1.14) to .060(1.52) .125(3.18) to .210(5.33) Between Tails Outside Tails

.060 [1.52] .060 [1.52] .150[3.81] .200 [5.08] .210[5.33] -.260[6.6] -.660[16.76] -.660 [16.76]

**Contact Code 555** 

.165[4.19] .375 [9.54] .125(3.18) to .210(5.33) .125(3.18) to .210(5.33)

**Contact Code 558** 