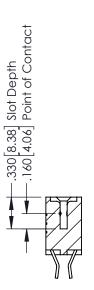

346-ENG-MASTER

**SECTION A-A** 

ORIGINAL 1

ISSUE NUMBER

.120[3.05] .095[2.41] .170 [4.33] .245 [6.22] .125(3.18) to .210(5.33) .125(3.18) to .210(5.33) Outside Tails **Outside Tails** .045(1.14) to .060(1.52) .125(3.18) to .210(5.33) Between Tails Outside Tails

.060 [1.52] .060 [1.52] .150[3.81] .200 [5.08] .210[5.33] -.260[6.6] -.660[16.76] -.660 [16.76]

**Contact Code 555** 

.165[4.19] .375 [9.54] .125(3.18) to .210(5.33) .125(3.18) to .210(5.33)

**Contact Code 558** 