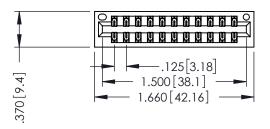

346/396 SERIES CARD EDGE CONNECTOR PART NUMBER: 396-022-555-201

YOUR CONNECTION TO QUALITY & SERVICE

**EDAC INC** TORONTO, ONTARIO CANADA

THESE DRAWINGS AND SPECIFICATIONS ARE THE PROPERTY OF EDAC INC.,AND SHALL NOT BE REPRODUCED, OR COPIED OR USED AS THE BASIS FOR THE MANUFACTURE OR SALE OF APPARATUS WITHOUT WRITTEN PERMISSION.

| ACAD REFERENCE N | O. 346-ENG-MASTER |
|------------------|-------------------|
| DRAWN: J.LEE     | DATE: APR. 22/09  |
| CHECKED:         | DATE:             |
| SCALE: 1:1       | SHEET 1 OF 2      |
| DRAWING NUMBER   | ISSUE             |