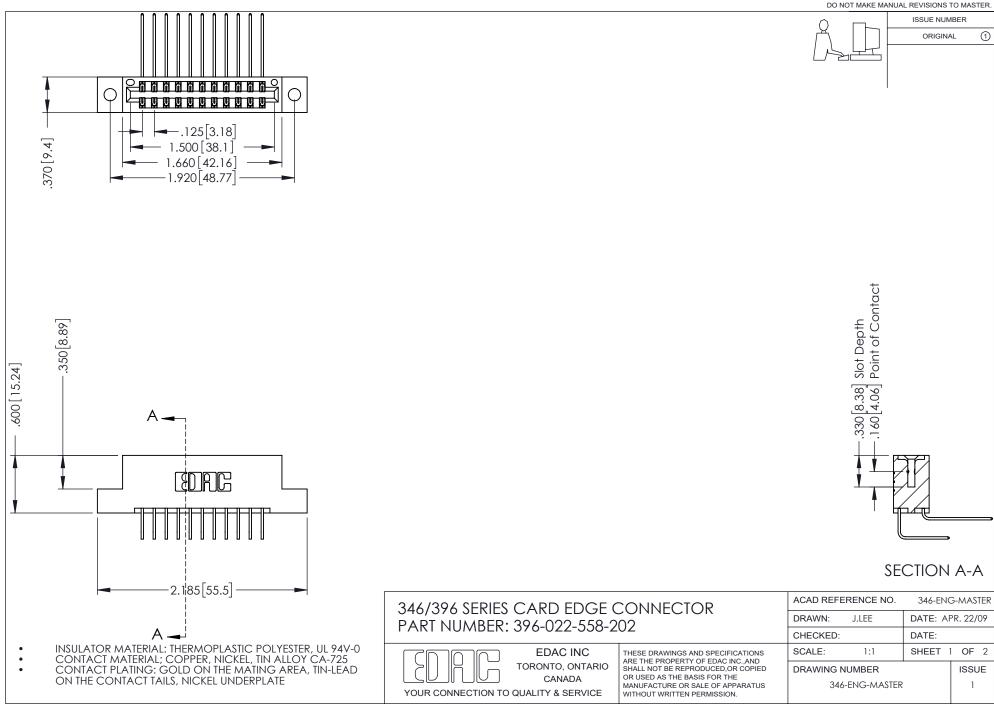

## **Contact Code 556**

INSULATOR MATERIAL: THERMOPLASTIC POLYESTER, UL 94V-0 CONTACT MATERIAL; COPPER, NICKEL, TIN ALLOY CA-725 CONTACT PLATING: GOLD ON THE MATING AREA, TIN-LEAD

ON THE CONTACT TAILS, NICKEL UNDERPLATE

## 346/396 SERIES CARD EDGE CONNECTOR CONTACT CODE 555,556,558,559,560 DIMENSIONS

YOUR CONNECTION TO QUALITY & SERVICE

**EDAC INC** TORONTO, ONTARIO CANADA

THESE DRAWINGS AND SPECIFICATIONS ARE THE PROPERTY OF EDAC INC.,AND SHALL NOT BE REPRODUCED, OR COPIED OR USED AS THE BASIS FOR THE MANUFACTURE OR SALE OF APPARATUS WITHOUT WRITTEN PERMISSION.