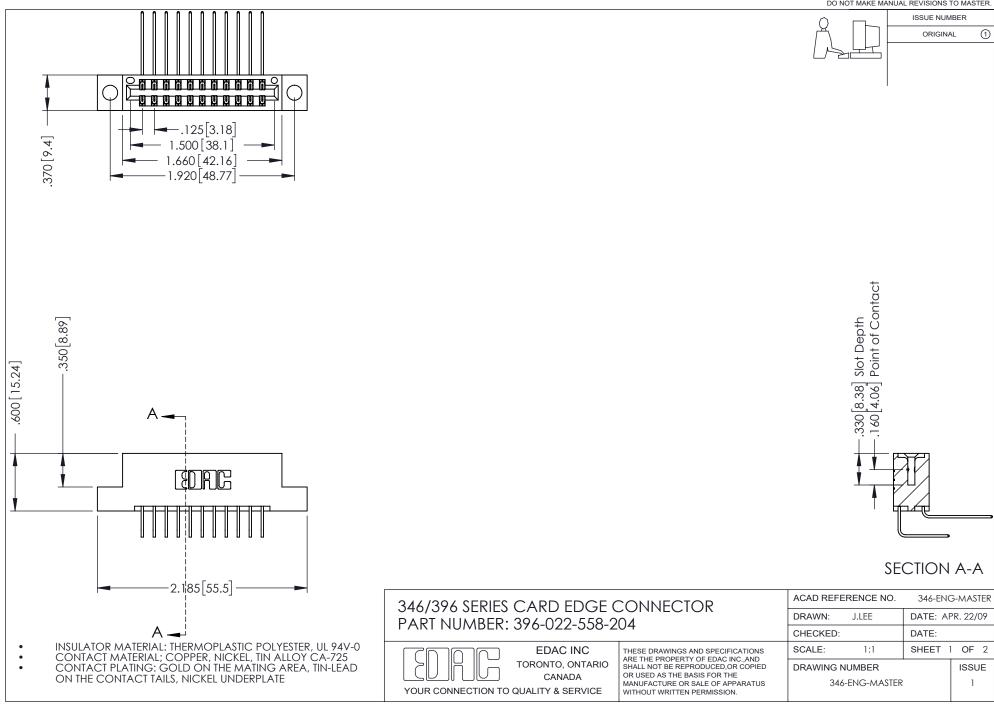

## **Contact Code 556**

INSULATOR MATERIAL: THERMOPLASTIC POLYESTER, UL 94V-0 CONTACT MATERIAL; COPPER, NICKEL, TIN ALLOY CA-725 CONTACT PLATING: GOLD ON THE MATING AREA, TIN-LEAD

ON THE CONTACT TAILS, NICKEL UNDERPLATE

## 346/396 SERIES CARD EDGE CONNECTOR CONTACT CODE 555,556,558,559,560 DIMENSIONS

YOUR CONNECTION TO QUALITY & SERVICE

**EDAC INC** TORONTO, ONTARIO CANADA

THESE DRAWINGS AND SPECIFICATIONS ARE THE PROPERTY OF EDAC INC.,AND SHALL NOT BE REPRODUCED, OR COPIED OR USED AS THE BASIS FOR THE MANUFACTURE OR SALE OF APPARATUS WITHOUT WRITTEN PERMISSION.