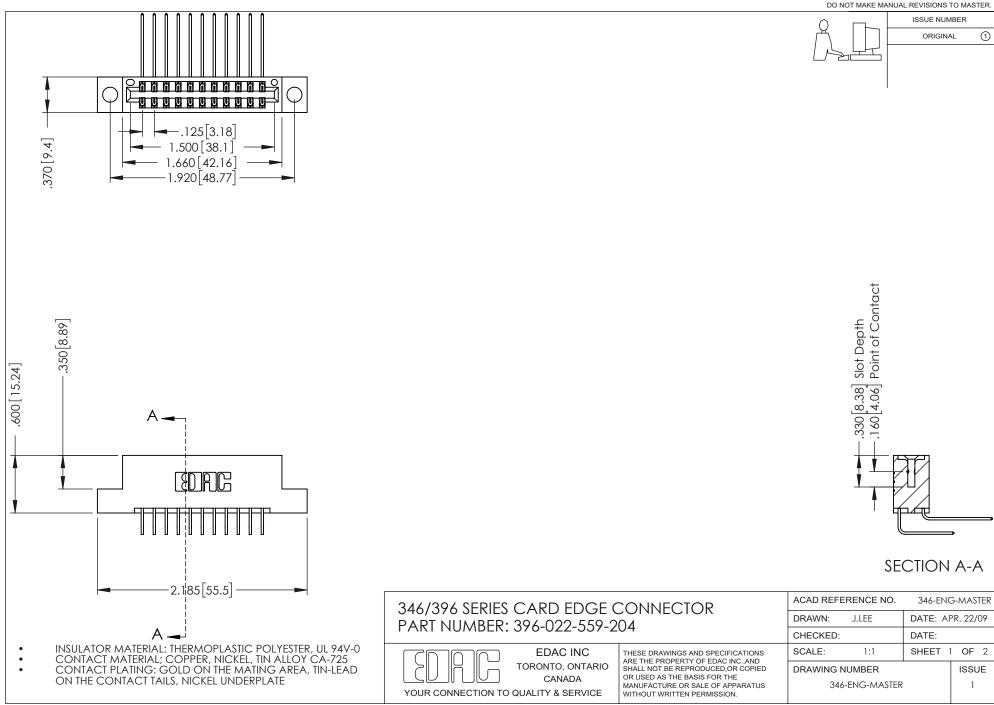

## **Contact Code 556**

INSULATOR MATERIAL: THERMOPLASTIC POLYESTER, UL 94V-0 CONTACT MATERIAL; COPPER, NICKEL, TIN ALLOY CA-725 CONTACT PLATING: GOLD ON THE MATING AREA, TIN-LEAD

ON THE CONTACT TAILS, NICKEL UNDERPLATE

## 346/396 SERIES CARD EDGE CONNECTOR CONTACT CODE 555,556,558,559,560 DIMENSIONS

YOUR CONNECTION TO QUALITY & SERVICE

**EDAC INC** TORONTO, ONTARIO CANADA

THESE DRAWINGS AND SPECIFICATIONS ARE THE PROPERTY OF EDAC INC.,AND SHALL NOT BE REPRODUCED, OR COPIED OR USED AS THE BASIS FOR THE MANUFACTURE OR SALE OF APPARATUS WITHOUT WRITTEN PERMISSION.