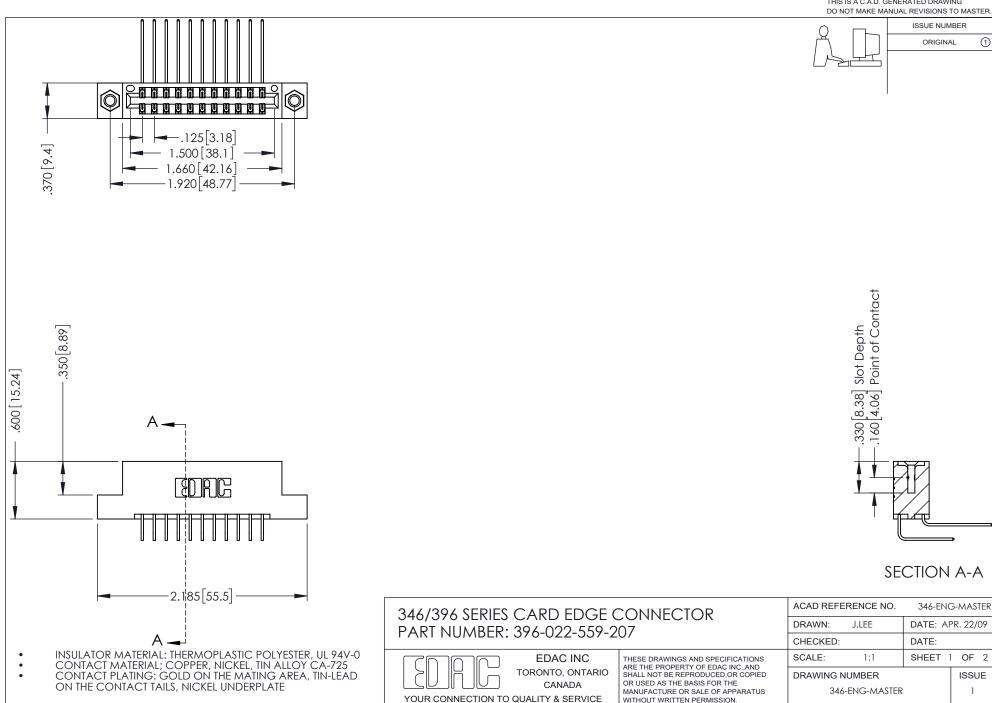

## **Contact Code 556**

INSULATOR MATERIAL: THERMOPLASTIC POLYESTER, UL 94V-0 CONTACT MATERIAL; COPPER, NICKEL, TIN ALLOY CA-725 CONTACT PLATING: GOLD ON THE MATING AREA, TIN-LEAD

ON THE CONTACT TAILS, NICKEL UNDERPLATE

## 346/396 SERIES CARD EDGE CONNECTOR CONTACT CODE 555,556,558,559,560 DIMENSIONS

YOUR CONNECTION TO QUALITY & SERVICE

**EDAC INC** TORONTO, ONTARIO CANADA

THESE DRAWINGS AND SPECIFICATIONS ARE THE PROPERTY OF EDAC INC.,AND SHALL NOT BE REPRODUCED, OR COPIED OR USED AS THE BASIS FOR THE MANUFACTURE OR SALE OF APPARATUS WITHOUT WRITTEN PERMISSION.