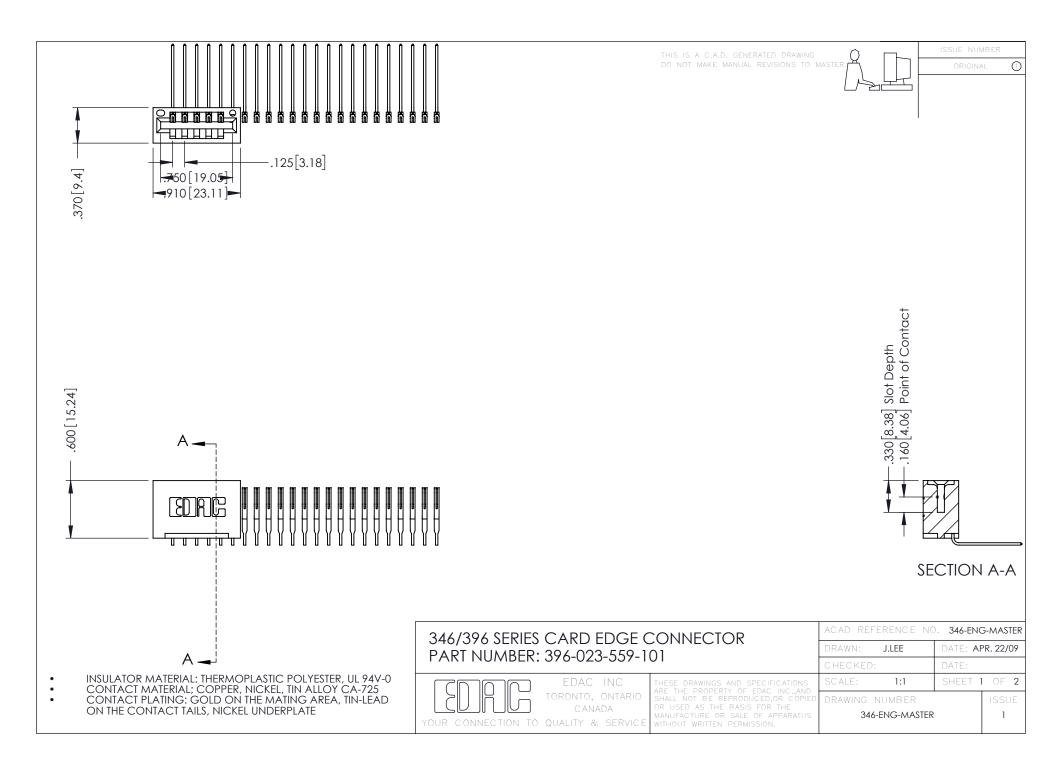

**Contact Code 555** 

**Contact Code 556** 

INSULATOR MATERIAL: THERMOPLASTIC POLYESTER, UL 94V-0 CONTACT MATERIAL; COPPER, NICKEL, TIN ALLOY CA-725

CONTACT PLATING: GOLD ON THE MATING AREA, TIN-LEAD ON THE CONTACT TAILS, NICKEL UNDERPLATE

## 346/396 SERIES CARD EDGE CONNECTOR CONTACT CODE 555,556,558,559,560 DIMENSIONS

YOUR CONNECTION TO QUALITY & SERVICE

|   | ACAD REFERENCE NO. 346-ENG-MASTER |                  |
|---|-----------------------------------|------------------|
|   | DRAWN: J.LEE                      | DATE: APR. 22/09 |
|   | CHECKED:                          | DATE:            |
|   | SCALE: 1:1                        | SHEET 2 OF 2     |
| D | DRAWING NUMBER                    | ISSUE            |

346-ENG-MASTER