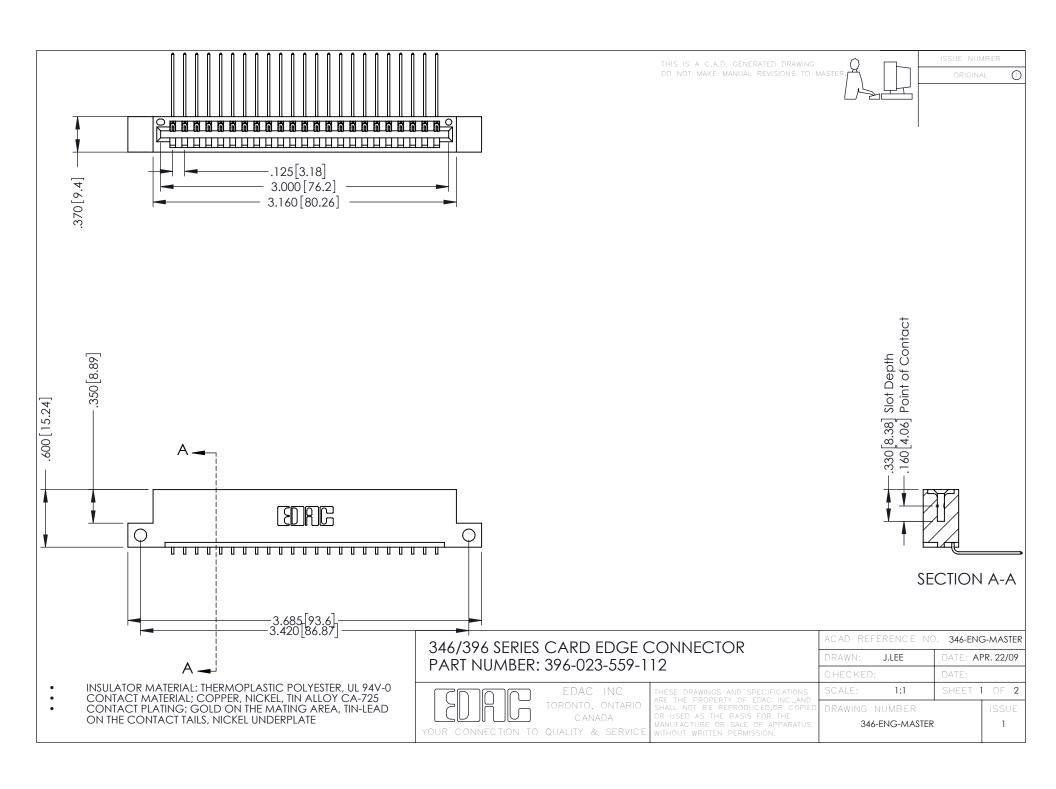

**Contact Code 555** 

**Contact Code 556** 

INSULATOR MATERIAL: THERMOPLASTIC POLYESTER, UL 94V-0 CONTACT MATERIAL; COPPER, NICKEL, TIN ALLOY CA-725

CONTACT PLATING: GOLD ON THE MATING AREA, TIN-LEAD ON THE CONTACT TAILS, NICKEL UNDERPLATE

## 346/396 SERIES CARD EDGE CONNECTOR CONTACT CODE 555,556,558,559,560 DIMENSIONS

YOUR CONNECTION TO QUALITY & SERVICE

|   | ACAD REFERENCE NO. 346-ENG-MASTER |                  |
|---|-----------------------------------|------------------|
|   | DRAWN: J.LEE                      | DATE: APR. 22/09 |
|   | CHECKED:                          | DATE:            |
|   | SCALE: 1:1                        | SHEET 2 OF 2     |
| D | DRAWING NUMBER                    | ISSUE            |