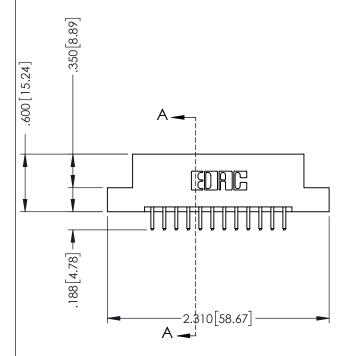

346-ENG-MASTER

SECTION A-A

ISSUE NUMBER ORIGINAL 1

## 346/396 SERIES CARD EDGE CONNECTOR CONTACT CODE 555,556,558,559,560 DIMENSIONS

YOUR CONNECTION TO QUALITY & SERVICE

**EDAC INC** TORONTO, ONTARIO CANADA

THESE DRAWINGS AND SPECIFICATIONS ARE THE PROPERTY OF EDAC INC.,AND SHALL NOT BE REPRODUCED, OR COPIED OR USED AS THE BASIS FOR THE MANUFACTURE OR SALE OF APPARATUS WITHOUT WRITTEN PERMISSION.

|  | ACAD REFERENCE NO. | 346-ENG-MASTER   |  |
|--|--------------------|------------------|--|
|  | DRAWN: J.LEE       | DATE: APR. 22/09 |  |
|  | CHECKED:           | DATE:            |  |
|  | SCALE: 1:1         | SHEET 2 OF 2     |  |
|  | DRAWING NUMBER     | ISSUE            |  |
|  | 346-ENG-MASTER     | 1                |  |