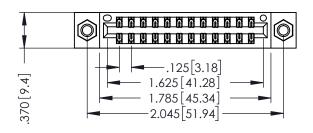

THIS IS A C.A.D. GENERATED DRAWING DO NOT MAKE MANUAL REVISIONS TO MASTER.

ISSUE NUMBER

ORIGINAL

1

INSULATOR MATERIAL: THERMOPLASTIC POLYESTER, UL 94V-0 CONTACT MATERIAL; COPPER, NICKEL, TIN ALLOY CA-725 CONTACT PLATING: GOLD ON THE MATING AREA, TIN-LEAD

ON THE CONTACT TAILS, NICKEL UNDERPLATE

346/396 SERIES CARD EDGE CONNECTOR PART NUMBER: 396-024-520-207

YOUR CONNECTION TO QUALITY & SERVICE

**EDAC INC** TORONTO, ONTARIO CANADA

THESE DRAWINGS AND SPECIFICATIONS ARE THE PROPERTY OF EDAC INC.,AND SHALL NOT BE REPRODUCED,OR COPIED OR USED AS THE BASIS FOR THE MANUFACTURE OR SALE OF APPARATUS WITHOUT WRITTEN PERMISSION.

| ACAD REFERENCE NO. |       | 346-ENG-MASTER |           |
|--------------------|-------|----------------|-----------|
| DRAWN:             | J.LEE | DATE: AF       | PR. 22/09 |
| CHECKED:           |       | DATE:          |           |
| SCALE:             | 1:1   | SHEET 1        | OF 2      |
| DRAWING N          | UMBER |                | ISSUE     |
| 0.44 5440 4440750  |       |                |           |