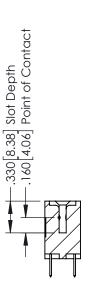

## **Contact Code 555**

## **Contact Code 556**

INSULATOR MATERIAL: THERMOPLASTIC POLYESTER, UL 94V-0 CONTACT MATERIAL; COPPER, NICKEL, TIN ALLOY CA-725 CONTACT PLATING: GOLD ON THE MATING AREA, TIN-LEAD

ON THE CONTACT TAILS, NICKEL UNDERPLATE