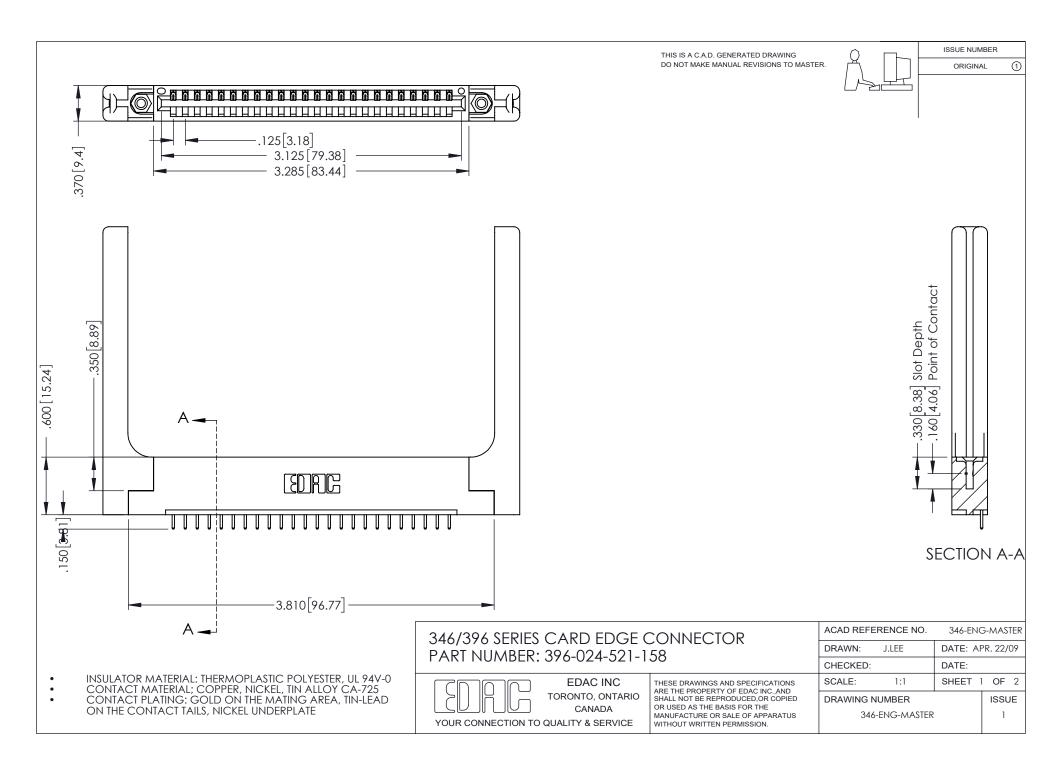

## **Contact Code 556**

INSULATOR MATERIAL: THERMOPLASTIC POLYESTER, UL 94V-0 CONTACT MATERIAL; COPPER, NICKEL, TIN ALLOY CA-725 CONTACT PLATING: GOLD ON THE MATING AREA, TIN-LEAD

ON THE CONTACT TAILS, NICKEL UNDERPLATE

## 346/396 SERIES CARD EDGE CONNECTOR CONTACT CODE 555,556,558,559,560 DIMENSIONS

YOUR CONNECTION TO QUALITY & SERVICE

**EDAC INC** TORONTO, ONTARIO CANADA

THESE DRAWINGS AND SPECIFICATIONS ARE THE PROPERTY OF EDAC INC.,AND SHALL NOT BE REPRODUCED, OR COPIED OR USED AS THE BASIS FOR THE MANUFACTURE OR SALE OF APPARATUS WITHOUT WRITTEN PERMISSION.