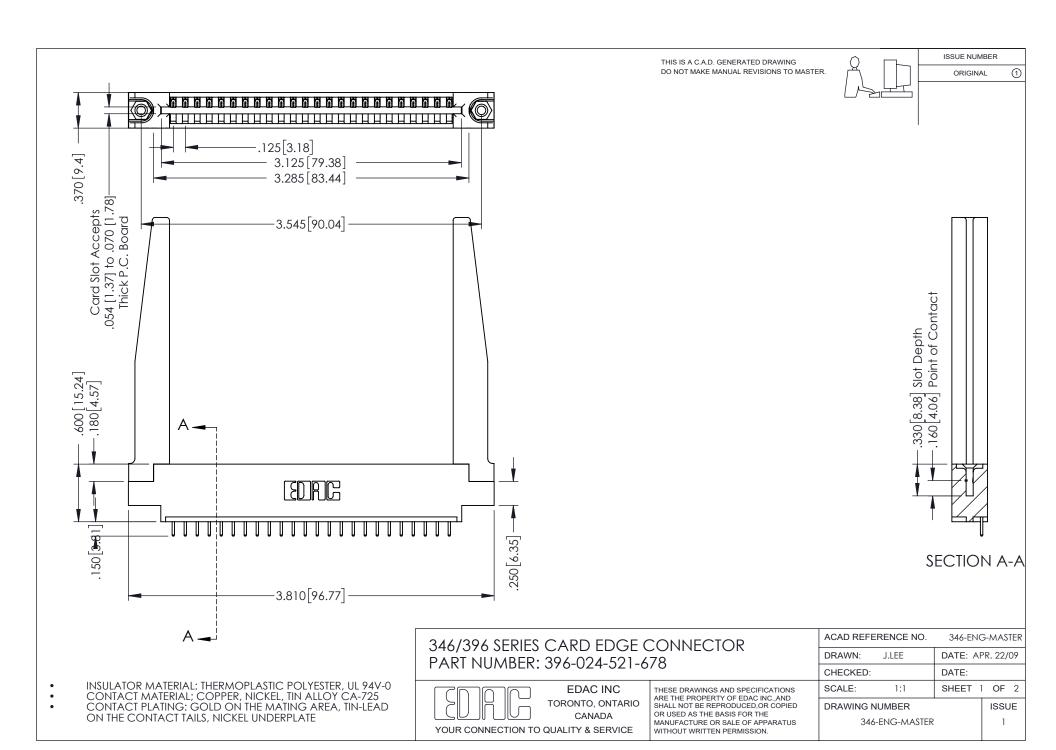

## **Contact Code 556**

INSULATOR MATERIAL: THERMOPLASTIC POLYESTER, UL 94V-0 CONTACT MATERIAL; COPPER, NICKEL, TIN ALLOY CA-725 CONTACT PLATING: GOLD ON THE MATING AREA, TIN-LEAD

ON THE CONTACT TAILS, NICKEL UNDERPLATE

## 346/396 SERIES CARD EDGE CONNECTOR CONTACT CODE 555,556,558,559,560 DIMENSIONS

YOUR CONNECTION TO QUALITY & SERVICE

**EDAC INC** TORONTO, ONTARIO CANADA

THESE DRAWINGS AND SPECIFICATIONS ARE THE PROPERTY OF EDAC INC.,AND SHALL NOT BE REPRODUCED, OR COPIED OR USED AS THE BASIS FOR THE MANUFACTURE OR SALE OF APPARATUS WITHOUT WRITTEN PERMISSION.