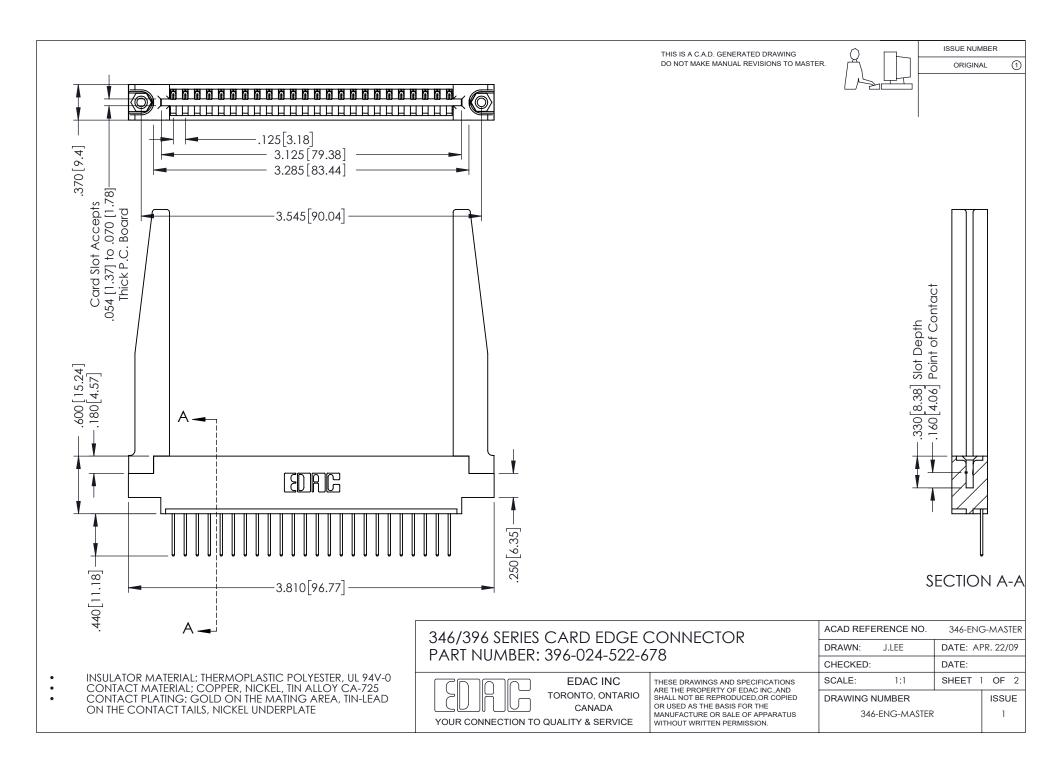

## **Contact Code 556**

INSULATOR MATERIAL: THERMOPLASTIC POLYESTER, UL 94V-0 CONTACT MATERIAL; COPPER, NICKEL, TIN ALLOY CA-725 CONTACT PLATING: GOLD ON THE MATING AREA, TIN-LEAD

ON THE CONTACT TAILS, NICKEL UNDERPLATE

## 346/396 SERIES CARD EDGE CONNECTOR CONTACT CODE 555,556,558,559,560 DIMENSIONS

YOUR CONNECTION TO QUALITY & SERVICE

**EDAC INC** TORONTO, ONTARIO CANADA

THESE DRAWINGS AND SPECIFICATIONS ARE THE PROPERTY OF EDAC INC.,AND SHALL NOT BE REPRODUCED, OR COPIED OR USED AS THE BASIS FOR THE MANUFACTURE OR SALE OF APPARATUS WITHOUT WRITTEN PERMISSION.