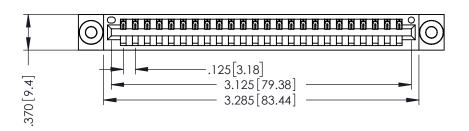

ON THE CONTACT TAILS, NICKEL UNDERPLATE

.330 [8.38] Slot Depth .160 [4.06] Point of Contact

**SECTION A-A** 

346-FNG-MASTER

346/396 SERIES CARD EDGE CONNECTOR PART NUMBER: 396-024-541-603

YOUR CONNECTION TO QUALITY & SERVICE

**EDAC INC** TORONTO, ONTARIO CANADA

THESE DRAWINGS AND SPECIFICATIONS ARE THE PROPERTY OF EDAC INC., AND SHALL NOT BE REPRODUCED,OR COPIED OR USED AS THE BASIS FOR THE MANUFACTURE OR SALE OF APPARATUS WITHOUT WRITTEN PERMISSION.

| 7.07.12 1.12.1 2.1.102 1.101 | O TO ELITO IVII TOTEIX |
|------------------------------|------------------------|
| DRAWN: J.LEE                 | DATE: APR. 22/09       |
| CHECKED:                     | DATE:                  |
| SCALE: 1:1                   | SHEET 1 OF 2           |
| DRAWING NUMBER               | ISSUE                  |
| 24/ ENG MARTED               |                        |

ACAD REFERENCE NO

346-ENG-MASTER

ISSUE NUMBER ORIGINAL 1