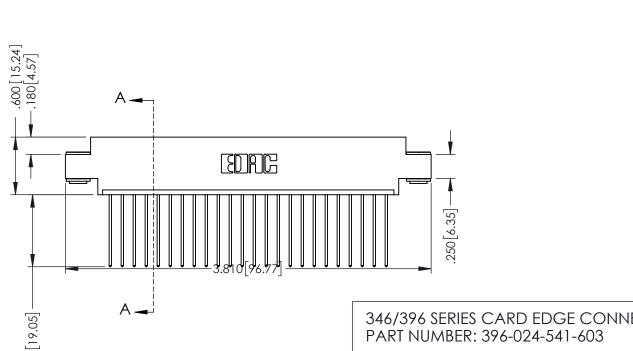

THIS IS A C.A.D. GENERATED DRAWING DO NOT MAKE MANUAL REVISIONS TO MASTER.

ISSUE NUMBER

ORIGINAL

1

INSULATOR MATERIAL: THERMOPLASTIC POLYESTER, UL 94V-0 CONTACT MATERIAL; COPPER, NICKEL, TIN ALLOY CA-725

CONTACT PLATING: GOLD ON THE MATING AREA, TIN-LEAD

ON THE CONTACT TAILS, NICKEL UNDERPLATE

.330 [8.38] Slot Depth .160 [4.06] Point of Contact

**SECTION A-A** 

346-FNG-MASTER

346/396 SERIES CARD EDGE CONNECTOR PART NUMBER: 396-024-541-603

YOUR CONNECTION TO QUALITY & SERVICE

**EDAC INC** TORONTO, ONTARIO CANADA

THESE DRAWINGS AND SPECIFICATIONS ARE THE PROPERTY OF EDAC INC., AND SHALL NOT BE REPRODUCED,OR COPIED OR USED AS THE BASIS FOR THE MANUFACTURE OR SALE OF APPARATUS WITHOUT WRITTEN PERMISSION.

| 7.07.12 1.12.1 2.1.102 1.101 | O TO ELITO IVII TOTEIX |
|------------------------------|------------------------|
| DRAWN: J.LEE                 | DATE: APR. 22/09       |
| CHECKED:                     | DATE:                  |
| SCALE: 1:1                   | SHEET 1 OF 2           |
| DRAWING NUMBER               | ISSUE                  |
| 24/ ENG MARTED               |                        |