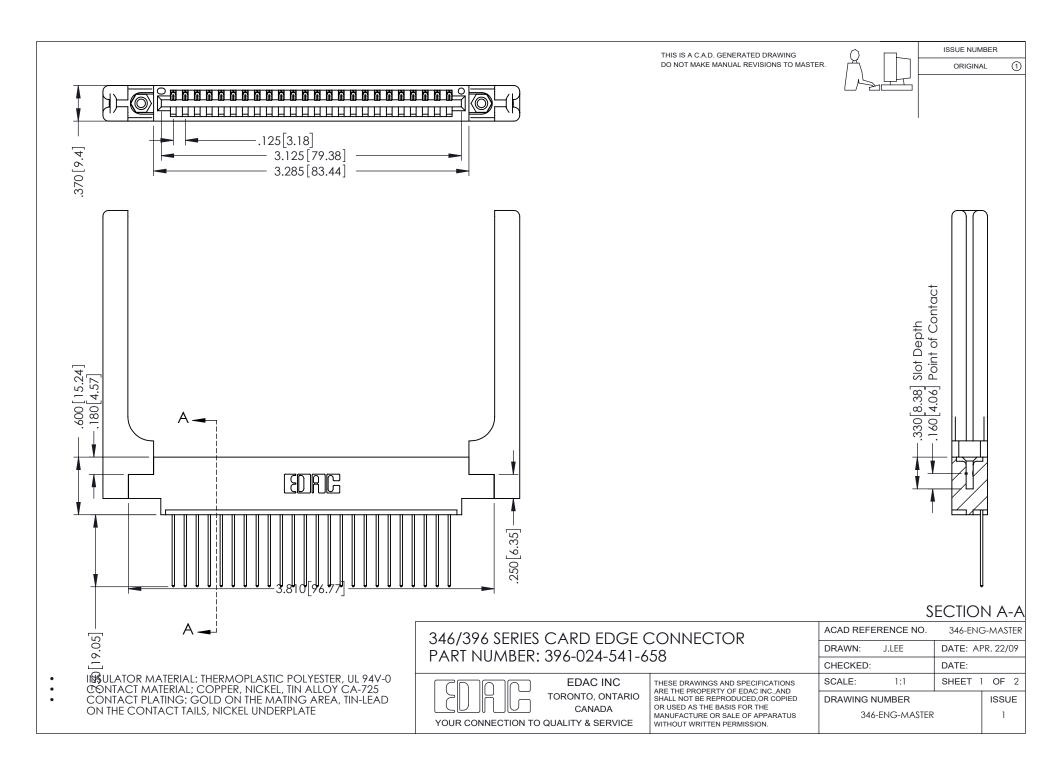

## **Contact Code 556**

INSULATOR MATERIAL: THERMOPLASTIC POLYESTER, UL 94V-0 CONTACT MATERIAL; COPPER, NICKEL, TIN ALLOY CA-725 CONTACT PLATING: GOLD ON THE MATING AREA, TIN-LEAD

ON THE CONTACT TAILS, NICKEL UNDERPLATE

## 346/396 SERIES CARD EDGE CONNECTOR CONTACT CODE 555,556,558,559,560 DIMENSIONS

YOUR CONNECTION TO QUALITY & SERVICE

**EDAC INC** TORONTO, ONTARIO CANADA

THESE DRAWINGS AND SPECIFICATIONS ARE THE PROPERTY OF EDAC INC.,AND SHALL NOT BE REPRODUCED, OR COPIED OR USED AS THE BASIS FOR THE MANUFACTURE OR SALE OF APPARATUS WITHOUT WRITTEN PERMISSION.