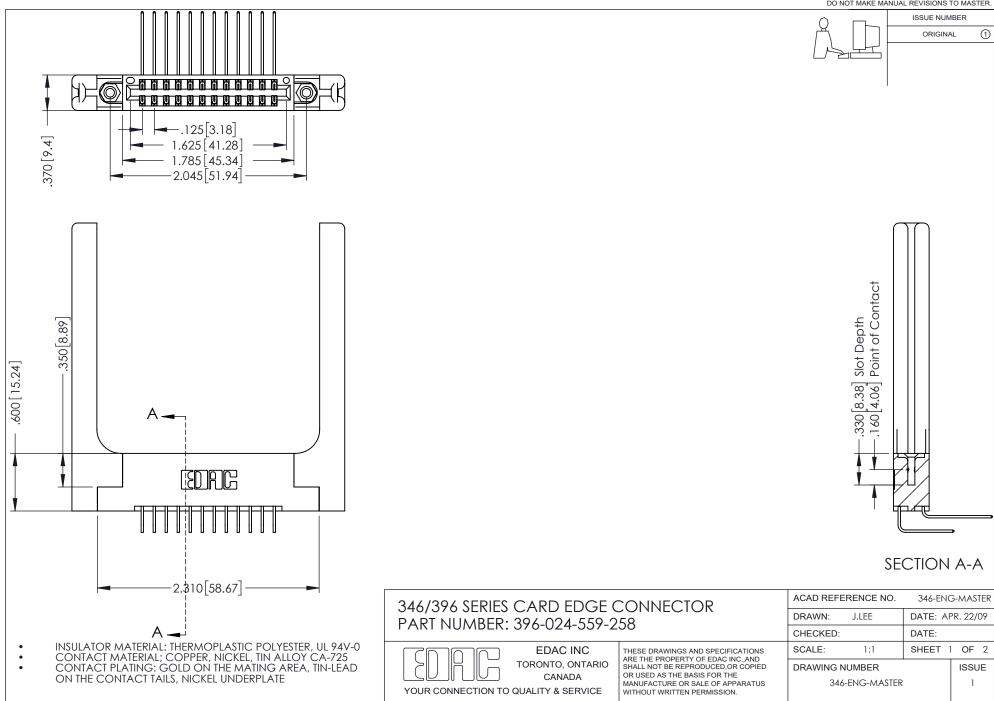

## **Contact Code 556**

INSULATOR MATERIAL: THERMOPLASTIC POLYESTER, UL 94V-0 CONTACT MATERIAL; COPPER, NICKEL, TIN ALLOY CA-725 CONTACT PLATING: GOLD ON THE MATING AREA, TIN-LEAD

ON THE CONTACT TAILS, NICKEL UNDERPLATE

## 346/396 SERIES CARD EDGE CONNECTOR CONTACT CODE 555,556,558,559,560 DIMENSIONS

YOUR CONNECTION TO QUALITY & SERVICE

**EDAC INC** TORONTO, ONTARIO CANADA

THESE DRAWINGS AND SPECIFICATIONS ARE THE PROPERTY OF EDAC INC.,AND SHALL NOT BE REPRODUCED, OR COPIED OR USED AS THE BASIS FOR THE MANUFACTURE OR SALE OF APPARATUS WITHOUT WRITTEN PERMISSION.