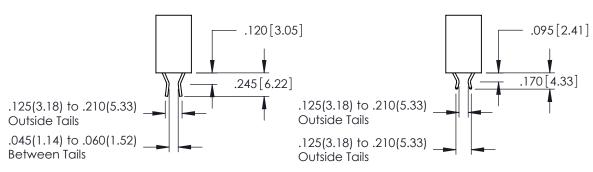

PART NUMBER: 396-025-520-103

THIS IS A C.A.D. GENERATED DRAWING DO NOT MAKE MANUAL REVISIONS TO MASTER.

ORIGINAL 1

ISSUE NUMBER

**Contact Code 555** 

**Contact Code 556** 

INSULATOR MATERIAL: THERMOPLASTIC POLYESTER, UL 94V-0 CONTACT MATERIAL; COPPER, NICKEL, TIN ALLOY CA-725 CONTACT PLATING: GOLD ON THE MATING AREA, TIN-LEAD

## 346/396 SERIES CARD EDGE CONNECTOR CONTACT CODE 555,556,558,559,560 DIMENSIONS

YOUR CONNECTION TO QUALITY & SERVICE

**EDAC INC** TORONTO, ONTARIO CANADA

THESE DRAWINGS AND SPECIFICATIONS ARE THE PROPERTY OF EDAC INC.,AND SHALL NOT BE REPRODUCED, OR COPIED OR USED AS THE BASIS FOR THE MANUFACTURE OR SALE OF APPARATUS WITHOUT WRITTEN PERMISSION.