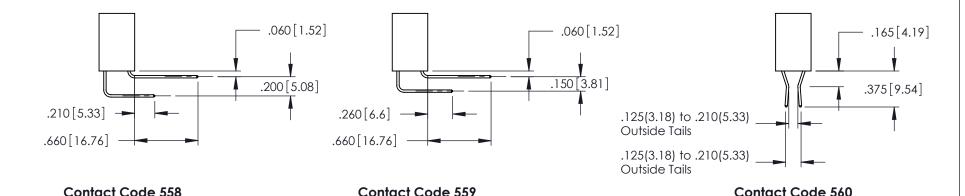

PART NUMBER: 396-025-520-103

THIS IS A C.A.D. GENERATED DRAWING DO NOT MAKE MANUAL REVISIONS TO MASTER.

ORIGINAL 1

ISSUE NUMBER

**Contact Code 555** 

**Contact Code 556** 

INSULATOR MATERIAL: THERMOPLASTIC POLYESTER, UL 94V-0 CONTACT MATERIAL; COPPER, NICKEL, TIN ALLOY CA-725 CONTACT PLATING: GOLD ON THE MATING AREA, TIN-LEAD

## 346/396 SERIES CARD EDGE CONNECTOR CONTACT CODE 555,556,558,559,560 DIMENSIONS

YOUR CONNECTION TO QUALITY & SERVICE

**EDAC INC** TORONTO, ONTARIO CANADA

THESE DRAWINGS AND SPECIFICATIONS ARE THE PROPERTY OF EDAC INC.,AND SHALL NOT BE REPRODUCED, OR COPIED OR USED AS THE BASIS FOR THE MANUFACTURE OR SALE OF APPARATUS WITHOUT WRITTEN PERMISSION.