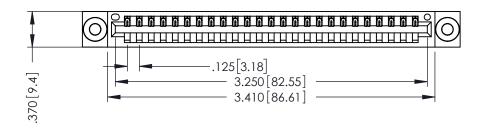

THIS IS A C.A.D. GENERATED DRAWING DO NOT MAKE MANUAL REVISIONS TO MASTER.

ISSUE NUMBER

ORIGINAL 1

.330 [8.38] Slot Depth .160 [4.06] Point of Contact

**SECTION A-A** 

346-ENG-MASTER

.350 [8.89] 600 [15.24] .188[4.78] -3.935[99.95] Α 🚤

346/396 SERIES CARD EDGE CONNECTOR

YOUR CONNECTION TO QUALITY & SERVICE

**EDAC INC** TORONTO, ONTARIO CANADA

THESE DRAWINGS AND SPECIFICATIONS ARE THE PROPERTY OF EDAC INC., AND SHALL NOT BE REPRODUCED, OR COPIED OR USED AS THE BASIS FOR THE MANUFACTURE OR SALE OF APPARATUS WITHOUT WRITTEN PERMISSION.