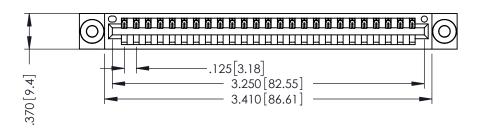

> 346/396 SERIES CARD EDGE CONNECTOR PART NUMBER: 396-025-520-603

YOUR CONNECTION TO QUALITY & SERVICE

**EDAC INC** TORONTO, ONTARIO CANADA

THESE DRAWINGS AND SPECIFICATIONS ARE THE PROPERTY OF EDAC INC., AND SHALL NOT BE REPRODUCED,OR COPIED OR USED AS THE BASIS FOR THE MANUFACTURE OR SALE OF APPARATUS WITHOUT WRITTEN PERMISSION.

THIS IS A C.A.D. GENERATED DRAWING DO NOT MAKE MANUAL REVISIONS TO MASTER.

ISSUE NUMBER

ORIGINAL

1

.330 [8.38] Slot Depth .160 [4.06] Point of Contact

SECTION A-A

346-ENG-MASTER

250 [6.35] -3.935 [99.95]