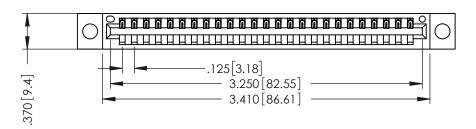

> 346/396 SERIES CARD EDGE CONNECTOR PART NUMBER: 396-025-520-604

YOUR CONNECTION TO QUALITY & SERVICE

**EDAC INC** TORONTO, ONTARIO CANADA

THESE DRAWINGS AND SPECIFICATIONS ARE THE PROPERTY OF EDAC INC., AND SHALL NOT BE REPRODUCED, OR COPIED OR USED AS THE BASIS FOR THE MANUFACTURE OR SALE OF APPARATUS WITHOUT WRITTEN PERMISSION.

THIS IS A C.A.D. GENERATED DRAWING DO NOT MAKE MANUAL REVISIONS TO MASTER.

ISSUE NUMBER

ORIGINAL

1

.330 [8.38] Slot Depth .160 [4.06] Point of Contact

**SECTION A-A** 

346-ENG-MASTER

250 [6.35] -3.935 [99.95]