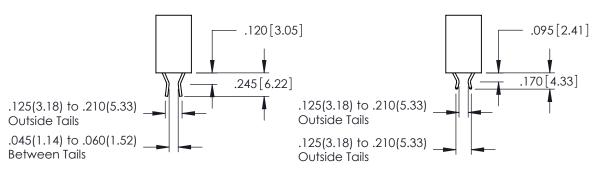

YOUR CONNECTION TO QUALITY & SERVICE

THIS IS A C.A.D. GENERATED DRAWING DO NOT MAKE MANUAL REVISIONS TO MASTER.

ORIGINAL 1

ISSUE NUMBER

**Contact Code 555** 

**Contact Code 556** 

INSULATOR MATERIAL: THERMOPLASTIC POLYESTER, UL 94V-0 CONTACT MATERIAL; COPPER, NICKEL, TIN ALLOY CA-725 CONTACT PLATING: GOLD ON THE MATING AREA, TIN-LEAD

ON THE CONTACT TAILS, NICKEL UNDERPLATE