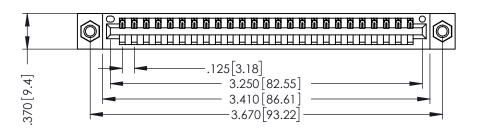

THIS IS A C.A.D. GENERATED DRAWING DO NOT MAKE MANUAL REVISIONS TO MASTER.

ISSUE NUMBER

ORIGINAL

1

3.935[99.95]

346/396 SERIES CARD EDGE CONNECTOR PART NUMBER: 396-025-520-607

EDAC INC TORONTO, ONTARIO CANADA

346-ENG-MASTER

ACAD REFERENCE NO.

INSULATOR MATERIAL: THERMOPLASTIC POLYESTER, UL 94V-0 CONTACT MATERIAL; COPPER, NICKEL, TIN ALLOY CA-725 CONTACT PLATING: GOLD ON THE MATING AREA, TIN-LEAD ON THE CONTACT TAILS, NICKEL UNDERPLATE