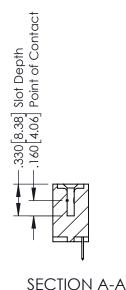

346-ENG-MASTER

ACAD REFERENCE NO.

INSULATOR MATERIAL: THERMOPLASTIC POLYESTER, UL 94V-0 CONTACT MATERIAL; COPPER, NICKEL, TIN ALLOY CA-725 CONTACT PLATING: GOLD ON THE MATING AREA, TIN-LEAD ON THE CONTACT TAILS, NICKEL UNDERPLATE