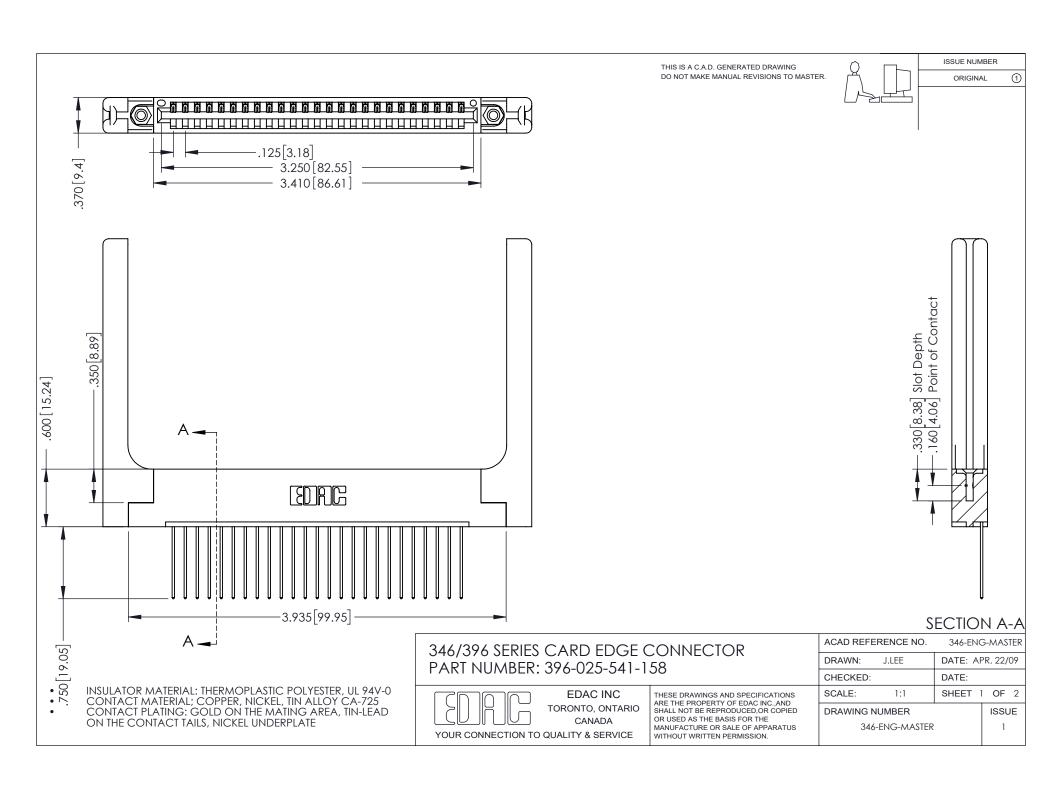

THIS IS A C.A.D. GENERATED DRAWING DO NOT MAKE MANUAL REVISIONS TO MASTER.

ORIGINAL 1

ISSUE NUMBER

**Contact Code 555** 

**Contact Code 556** 

INSULATOR MATERIAL: THERMOPLASTIC POLYESTER, UL 94V-0 CONTACT MATERIAL; COPPER, NICKEL, TIN ALLOY CA-725 CONTACT PLATING: GOLD ON THE MATING AREA, TIN-LEAD

ON THE CONTACT TAILS, NICKEL UNDERPLATE

## 346/396 SERIES CARD EDGE CONNECTOR CONTACT CODE 555,556,558,559,560 DIMENSIONS

YOUR CONNECTION TO QUALITY & SERVICE

**EDAC INC** TORONTO, ONTARIO CANADA

THESE DRAWINGS AND SPECIFICATIONS ARE THE PROPERTY OF EDAC INC.,AND SHALL NOT BE REPRODUCED, OR COPIED OR USED AS THE BASIS FOR THE MANUFACTURE OR SALE OF APPARATUS WITHOUT WRITTEN PERMISSION.

|   | ACAD REFERENCE NO. | 346-ENG-MASTER   |
|---|--------------------|------------------|
|   | DRAWN: J.LEE       | DATE: APR. 22/09 |
| ) | CHECKED:           | DATE:            |
|   | SCALE: 1:1         | SHEET 2 OF 2     |
|   | DRAWING NUMBER     | ISSUE            |
|   | 346-ENG-MASTER     | 1                |