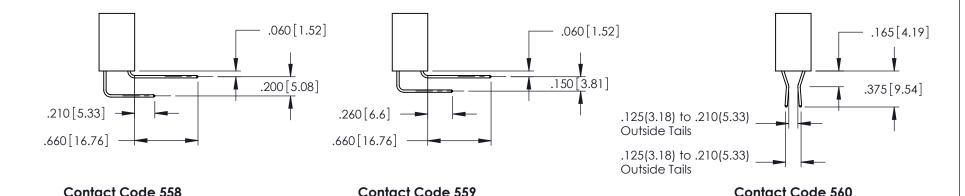

346-ENG-MASTER

THIS IS A C.A.D. GENERATED DRAWING DO NOT MAKE MANUAL REVISIONS TO MASTER.

ORIGINAL 1

ISSUE NUMBER

**Contact Code 555** 

**Contact Code 556** 

INSULATOR MATERIAL: THERMOPLASTIC POLYESTER, UL 94V-0 CONTACT MATERIAL; COPPER, NICKEL, TIN ALLOY CA-725 CONTACT PLATING: GOLD ON THE MATING AREA, TIN-LEAD

## 346/396 SERIES CARD EDGE CONNECTOR CONTACT CODE 555,556,558,559,560 DIMENSIONS

YOUR CONNECTION TO QUALITY & SERVICE

**EDAC INC** TORONTO, ONTARIO CANADA

THESE DRAWINGS AND SPECIFICATIONS ARE THE PROPERTY OF EDAC INC.,AND SHALL NOT BE REPRODUCED, OR COPIED OR USED AS THE BASIS FOR THE MANUFACTURE OR SALE OF APPARATUS WITHOUT WRITTEN PERMISSION.