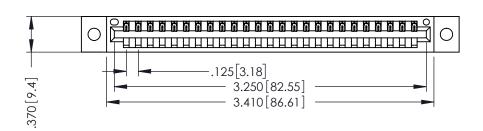

THIS IS A C.A.D. GENERATED DRAWING DO NOT MAKE MANUAL REVISIONS TO MASTER.

INSULATOR MATERIAL: THERMOPLASTIC POLYESTER, UL 94V-0 CONTACT MATERIAL; COPPER, NICKEL, TIN ALLOY CA-725

CONTACT PLATING: GOLD ON THE MATING AREA, TIN-LEAD

ON THE CONTACT TAILS, NICKEL UNDERPLATE

.330 [8.38] Slot Depth .160 [4.06] Point of Contact

SECTION A-A ACAD REFERENCE NO. 346-ENG-MASTER

346/396 SERIES CARD EDGE CONNECTOR PART NUMBER: 396-025-541-602

YOUR CONNECTION TO QUALITY & SERVICE