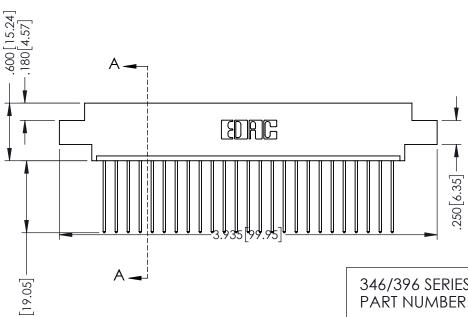

ON THE CONTACT TAILS, NICKEL UNDERPLATE

.330 [8.38] Slot Depth .160 [4.06] Point of Contact

SECTION A-A ACAD REFERENCE NO. 346-ENG-MASTER

346/396 SERIES CARD EDGE CONNECTOR PART NUMBER: 396-025-541-602

YOUR CONNECTION TO QUALITY & SERVICE