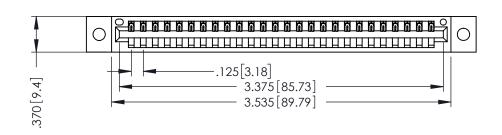

THIS IS A C.A.D. GENERATED DRAWING DO NOT MAKE MANUAL REVISIONS TO MASTER.

ISSUE NUMBER ORIGINAL 1

.330 [8.38] Slot Depth .160 [4.06] Point of Contact

SECTION A-A

346/396 SERIES CARD EDGE CONNECTOR PART NUMBER: 396-026-520-102

346-ENG-MASTER

INSULATOR MATERIAL: THERMOPLASTIC POLYESTER, UL 94V-0 CONTACT MATERIAL; COPPER, NICKEL, TIN ALLOY CA-725 CONTACT PLATING: GOLD ON THE MATING AREA, TIN-LEAD ON THE CONTACT TAILS, NICKEL UNDERPLATE