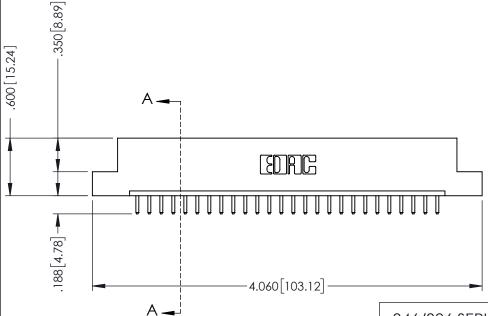

THIS IS A C.A.D. GENERATED DRAWING DO NOT MAKE MANUAL REVISIONS TO MASTER.

ISSUE NUMBER ORIGINAL 1

.330 [8.38] Slot Depth .160 [4.06] Point of Contact

SECTION A-A

346/396 SERIES CARD EDGE CONNECTOR PART NUMBER: 396-026-520-102

346-ENG-MASTER

INSULATOR MATERIAL: THERMOPLASTIC POLYESTER, UL 94V-0 CONTACT MATERIAL; COPPER, NICKEL, TIN ALLOY CA-725 CONTACT PLATING: GOLD ON THE MATING AREA, TIN-LEAD ON THE CONTACT TAILS, NICKEL UNDERPLATE