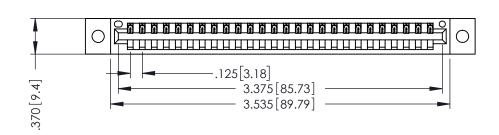

346-ENG-MASTER

INSULATOR MATERIAL: THERMOPLASTIC POLYESTER, UL 94V-0 CONTACT MATERIAL; COPPER, NICKEL, TIN ALLOY CA-725 CONTACT PLATING: GOLD ON THE MATING AREA, TIN-LEAD ON THE CONTACT TAILS, NICKEL UNDERPLATE