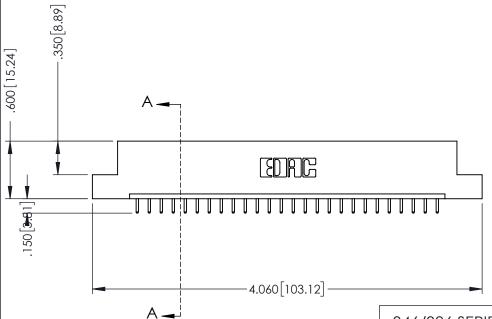

THIS IS A C.A.D. GENERATED DRAWING DO NOT MAKE MANUAL REVISIONS TO MASTER.

.330 [8.38] Slot Depth .160 [4.06] Point of Contact

SECTION A-A

346/396 SERIES CARD EDGE CONNECTOR PART NUMBER: 396-026-521-102

YOUR CONNECTION TO QUALITY & SERVICE