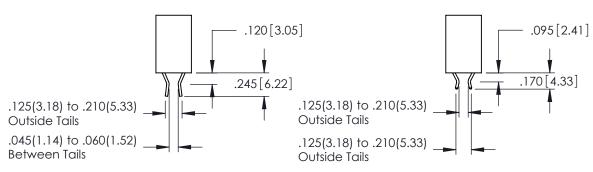

346-ENG-MASTER

**SECTION A-A** 

THIS IS A C.A.D. GENERATED DRAWING DO NOT MAKE MANUAL REVISIONS TO MASTER.

ORIGINAL 1

ISSUE NUMBER

**Contact Code 555** 

**Contact Code 556** 

INSULATOR MATERIAL: THERMOPLASTIC POLYESTER, UL 94V-0 CONTACT MATERIAL; COPPER, NICKEL, TIN ALLOY CA-725 CONTACT PLATING: GOLD ON THE MATING AREA, TIN-LEAD

ON THE CONTACT TAILS, NICKEL UNDERPLATE