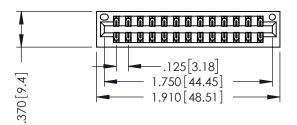

346/396 SERIES CARD EDGE CONNECTOR PART NUMBER: 396-026-526-201

YOUR CONNECTION TO QUALITY & SERVICE

**EDAC INC** TORONTO, ONTARIO CANADA

THESE DRAWINGS AND SPECIFICATIONS ARE THE PROPERTY OF EDAC INC.,AND SHALL NOT BE REPRODUCED, OR COPIED OR USED AS THE BASIS FOR THE MANUFACTURE OR SALE OF APPARATUS WITHOUT WRITTEN PERMISSION.

| ACAD REFERENCE NO. | 346-ENG-MASTER   |
|--------------------|------------------|
| DRAWN: J.LEE       | DATE: APR. 22/09 |
| CHECKED:           | DATE:            |
| SCALE: 1:1         | SHEET 1 OF 2     |
| DRAWING NUMBER     | ISSUE            |