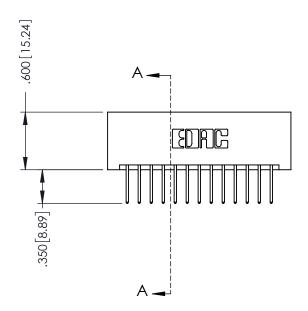

346-ENG-MASTER

| .330[8.38] Slot Depth<br>.160[4.06] Point of Contact |
|------------------------------------------------------|
| SECTION A-A                                          |

ORIGINAL 1

ISSUE NUMBER

346-ENG-MASTER