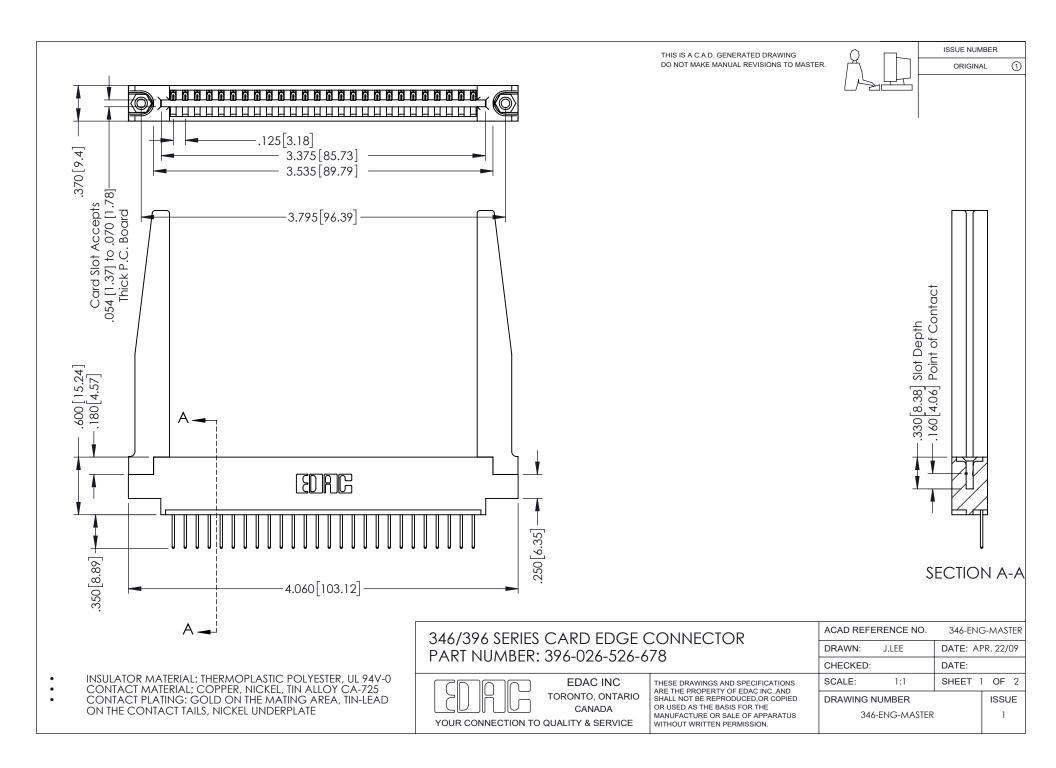

THIS IS A C.A.D. GENERATED DRAWING DO NOT MAKE MANUAL REVISIONS TO MASTER.

ORIGINAL 1

ISSUE NUMBER

**Contact Code 555** 

**Contact Code 556** 

INSULATOR MATERIAL: THERMOPLASTIC POLYESTER, UL 94V-0 CONTACT MATERIAL; COPPER, NICKEL, TIN ALLOY CA-725 CONTACT PLATING: GOLD ON THE MATING AREA, TIN-LEAD

ON THE CONTACT TAILS, NICKEL UNDERPLATE

## 346/396 SERIES CARD EDGE CONNECTOR CONTACT CODE 555,556,558,559,560 DIMENSIONS

YOUR CONNECTION TO QUALITY & SERVICE

**EDAC INC** TORONTO, ONTARIO CANADA

THESE DRAWINGS AND SPECIFICATIONS ARE THE PROPERTY OF EDAC INC.,AND SHALL NOT BE REPRODUCED, OR COPIED OR USED AS THE BASIS FOR THE MANUFACTURE OR SALE OF APPARATUS WITHOUT WRITTEN PERMISSION.

|   | ACAD REFERENCE NO. | 346-ENG-MASTER   |
|---|--------------------|------------------|
|   | DRAWN: J.LEE       | DATE: APR. 22/09 |
| ) | CHECKED:           | DATE:            |
|   | SCALE: 1:1         | SHEET 2 OF 2     |
|   | DRAWING NUMBER     | ISSUE            |
|   | 346-ENG-MASTER     | 1                |