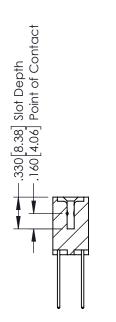

346-ENG-MASTER

**SECTION A-A** 

ORIGINAL 1

ISSUE NUMBER

.120[3.05] .095[2.41] .170 [4.33] .245 [6.22] .125(3.18) to .210(5.33) .125(3.18) to .210(5.33) Outside Tails **Outside Tails** .045(1.14) to .060(1.52) .125(3.18) to .210(5.33) Between Tails Outside Tails

.060 [1.52] .060 [1.52] .150[3.81] .200 [5.08] .210[5.33] -.260[6.6] -.660[16.76] -.660 [16.76]

**Contact Code 555** 

.165[4.19] .375 [9.54] .125(3.18) to .210(5.33) .125(3.18) to .210(5.33)

**Contact Code 558** 

**Contact Code 559** 

**Contact Code 560** 

INSULATOR MATERIAL: THERMOPLASTIC POLYESTER, UL 94V-0 CONTACT MATERIAL; COPPER, NICKEL, TIN ALLOY CA-725

CONTACT PLATING: GOLD ON THE MATING AREA, TIN-LEAD ON THE CONTACT TAILS, NICKEL UNDERPLATE