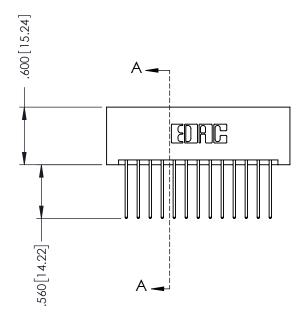

346/396 SERIES CARD EDGE CONNECTOR PART NUMBER: 396-026-540-201

YOUR CONNECTION TO QUALITY & SERVICE

**EDAC INC** TORONTO, ONTARIO CANADA

THESE DRAWINGS AND SPECIFICATIONS ARE THE PROPERTY OF EDAC INC.,AND SHALL NOT BE REPRODUCED, OR COPIED OR USED AS THE BASIS FOR THE MANUFACTURE OR SALE OF APPARATUS WITHOUT WRITTEN PERMISSION.

| ACAD REFERENCE NO. | 346-ENG-MASTER   |
|--------------------|------------------|
| DRAWN: J.LEE       | DATE: APR. 22/09 |
| CHECKED:           | DATE:            |
| SCALE: 1:1         | SHEET 1 OF 2     |
| DRAWING NUMBER     | ISSUE            |