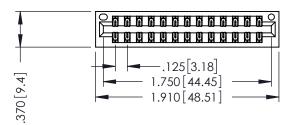

346/396 SERIES CARD EDGE CONNECTOR PART NUMBER: 396-026-540-201

YOUR CONNECTION TO QUALITY & SERVICE

**EDAC INC** TORONTO, ONTARIO CANADA

THESE DRAWINGS AND SPECIFICATIONS ARE THE PROPERTY OF EDAC INC.,AND SHALL NOT BE REPRODUCED, OR COPIED OR USED AS THE BASIS FOR THE MANUFACTURE OR SALE OF APPARATUS WITHOUT WRITTEN PERMISSION.

| ACAD REFERENCE NO. | 346-ENG-MASTER   |
|--------------------|------------------|
| DRAWN: J.LEE       | DATE: APR. 22/09 |
| CHECKED:           | DATE:            |
| SCALE: 1:1         | SHEET 1 OF 2     |
| DRAWING NUMBER     | ISSUE            |