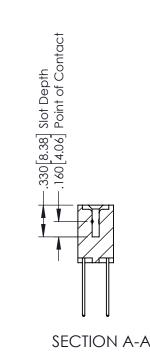

## **Contact Code 555**

## **Contact Code 556**

INSULATOR MATERIAL: THERMOPLASTIC POLYESTER, UL 94V-0 CONTACT MATERIAL; COPPER, NICKEL, TIN ALLOY CA-725 CONTACT PLATING: GOLD ON THE MATING AREA, TIN-LEAD

ON THE CONTACT TAILS, NICKEL UNDERPLATE

## 346/396 SERIES CARD EDGE CONNECTOR CONTACT CODE 555,556,558,559,560 DIMENSIONS

YOUR CONNECTION TO QUALITY & SERVICE

**EDAC INC** TORONTO, ONTARIO CANADA

THESE DRAWINGS AND SPECIFICATIONS ARE THE PROPERTY OF EDAC INC.,AND SHALL NOT BE REPRODUCED, OR COPIED OR USED AS THE BASIS FOR THE MANUFACTURE OR SALE OF APPARATUS WITHOUT WRITTEN PERMISSION.

|   | ACAD REFERENCE NO. | 346-ENG-MASTER   |
|---|--------------------|------------------|
|   | DRAWN: J.LEE       | DATE: APR. 22/09 |
| • | CHECKED:           | DATE:            |
|   | SCALE: 1:1         | SHEET 2 OF 2     |
|   | DRAWING NUMBER     | ISSUE            |
|   | 346-ENG-MASTER     | 1                |