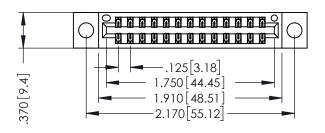

THIS IS A C.A.D. GENERATED DRAWING DO NOT MAKE MANUAL REVISIONS TO MASTER.

ISSUE NUMBER

ORIGINAL

1

- INSULATOR MATERIAL: THERMOPLASTIC POLYESTER, UL 94V-0 CONTACT MATERIAL; COPPER, NICKEL, TIN ALLOY CA-725 CONTACT PLATING: GOLD ON THE MATING AREA, TIN-LEAD
  - ON THE CONTACT TAILS, NICKEL UNDERPLATE

346/396 SERIES CARD EDGE CONNECTOR PART NUMBER: 396-026-540-204

YOUR CONNECTION TO QUALITY & SERVICE

**EDAC INC** TORONTO, ONTARIO CANADA

THESE DRAWINGS AND SPECIFICATIONS ARE THE PROPERTY OF EDAC INC.,AND SHALL NOT BE REPRODUCED,OR COPIED OR USED AS THE BASIS FOR THE MANUFACTURE OR SALE OF APPARATUS WITHOUT WRITTEN PERMISSION.

| ACAD REFERENCE NO. | 346-ENG-MASTER   |
|--------------------|------------------|
| DRAWN: J.LEE       | DATE: APR. 22/09 |
| CHECKED:           | DATE:            |
| SCALE: 1:1         | SHEET 1 OF 2     |
| DRAWING NUMBER     | ISSUE            |
| 247 ENG MASTEE     |                  |