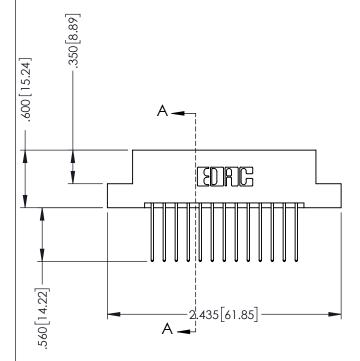

## **Contact Code 555**

## **Contact Code 556**

INSULATOR MATERIAL: THERMOPLASTIC POLYESTER, UL 94V-0 CONTACT MATERIAL; COPPER, NICKEL, TIN ALLOY CA-725 CONTACT PLATING: GOLD ON THE MATING AREA, TIN-LEAD

ON THE CONTACT TAILS, NICKEL UNDERPLATE

## 346/396 SERIES CARD EDGE CONNECTOR CONTACT CODE 555,556,558,559,560 DIMENSIONS

YOUR CONNECTION TO QUALITY & SERVICE

**EDAC INC** TORONTO, ONTARIO CANADA

THESE DRAWINGS AND SPECIFICATIONS ARE THE PROPERTY OF EDAC INC.,AND SHALL NOT BE REPRODUCED, OR COPIED OR USED AS THE BASIS FOR THE MANUFACTURE OR SALE OF APPARATUS WITHOUT WRITTEN PERMISSION.

|   | ACAD REFERENCE NO. | 346-ENG-MASTER   |
|---|--------------------|------------------|
|   | DRAWN: J.LEE       | DATE: APR. 22/09 |
| • | CHECKED:           | DATE:            |
|   | SCALE: 1:1         | SHEET 2 OF 2     |
|   | DRAWING NUMBER     | ISSUE            |
|   | 346-ENG-MASTER     | 1                |