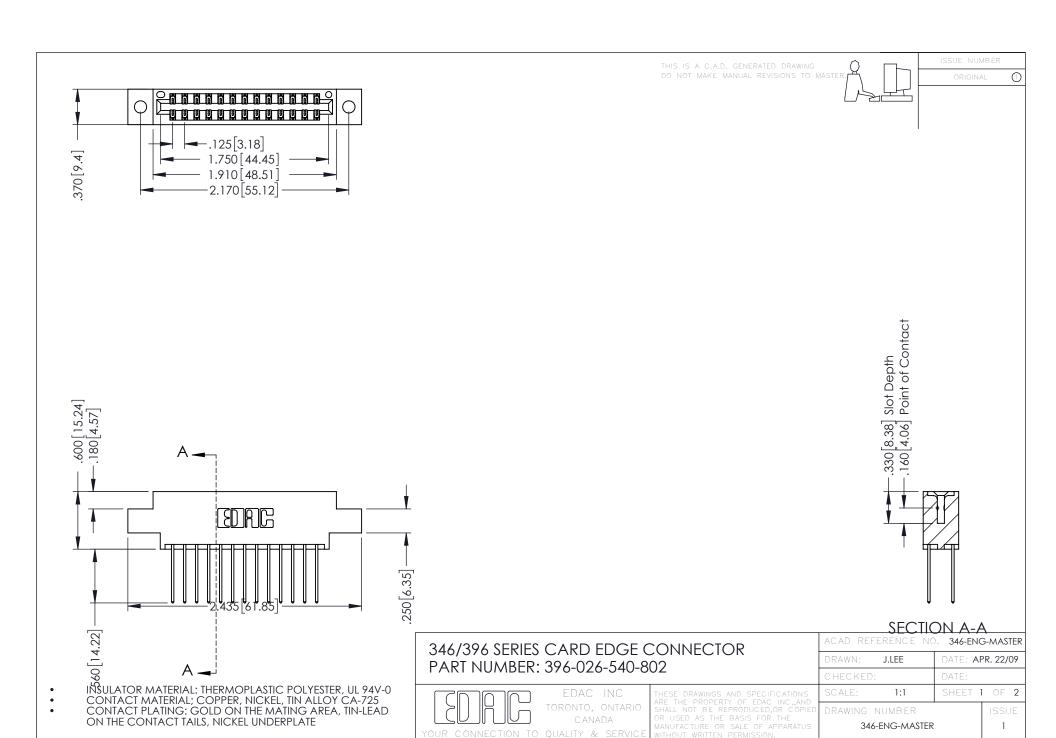

**Contact Code 555** 

**Contact Code 556** 

INSULATOR MATERIAL: THERMOPLASTIC POLYESTER, UL 94V-0 CONTACT MATERIAL; COPPER, NICKEL, TIN ALLOY CA-725 CONTACT PLATING: GOLD ON THE MATING AREA, TIN-LEAD

ON THE CONTACT TAILS, NICKEL UNDERPLATE