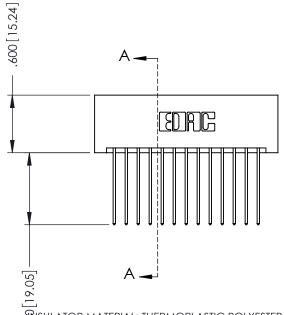

THIS IS A C.A.D. GENERATED DRAWING DO NOT MAKE MANUAL REVISIONS TO MASTER.

SISULATOR MATERIAL: THERMOPLASTIC POLYESTER, UL 94V-0 CONTACT MATERIAL; COPPER, NICKEL, TIN ALLOY CA-725 CONTACT PLATING: GOLD ON THE MATING AREA, TIN-LEAD ON THE CONTACT TAILS, NICKEL UNDERPLATE