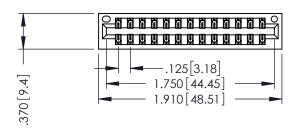

346/396 SERIES CARD EDGE CONNECTOR PART NUMBER: 396-026-541-201

YOUR CONNECTION TO QUALITY & SERVICE

**EDAC INC** TORONTO, ONTARIO CANADA

THESE DRAWINGS AND SPECIFICATIONS ARE THE PROPERTY OF EDAC INC., AND SHALL NOT BE REPRODUCED,OR COPIED OR USED AS THE BASIS FOR THE MANUFACTURE OR SALE OF APPARATUS WITHOUT WRITTEN PERMISSION.